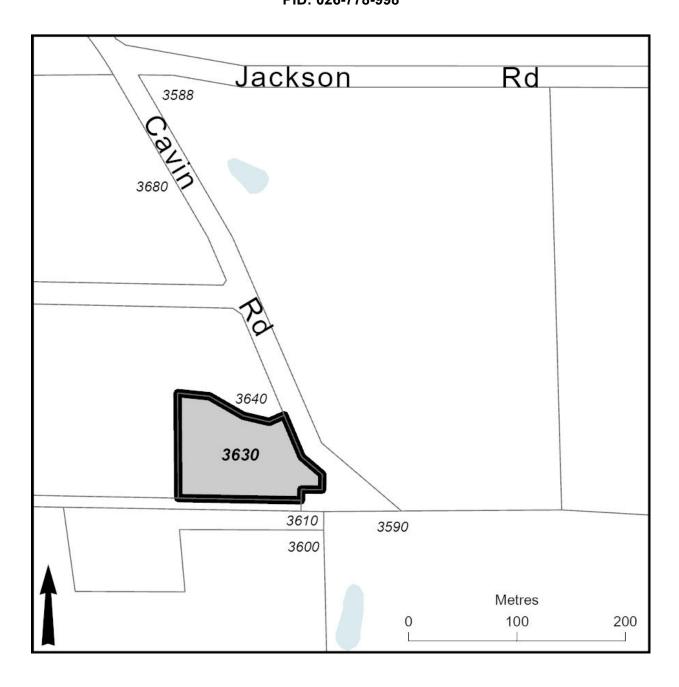

## LOT A SECTION 6 RANGE 3 QUAMICHAN DISTRICT PLAN VIP81545 (PID: 026-778-998)

- 3. Authorization is hereby given for the construction of a 223m<sup>2</sup> accessory agricultural building subject to the following requirements:
  - Development shall occur in accordance with attached Schedule A;
  - The existing non-conforming buildings (e.g. Existing *Shed* and *Wood Shed* shown on Schedule B) be removed.
- 4. Electoral Area E Zoning Bylaw No. **1840** is varied as follows:
  - Section 7.2(b)(3) [setbacks: Agricultural and Other Permitted Uses] the minimum Rear Parcel Line Setback- and minimum Interior Side Parel Line setback- are decreased from 15.0m to 3.0m
- 5. The following Schedules are attached to and form a part of this permit:

## **Subject Property Map**

DVP25E01 3630 Cavin Road PID: 026-778-998

without the express written consent of Polaris Land Surveying Inc.

info@plsi.ca

www.plsi.ca

Land Surveying Inc.

Andrew William Christian, BCLS 980