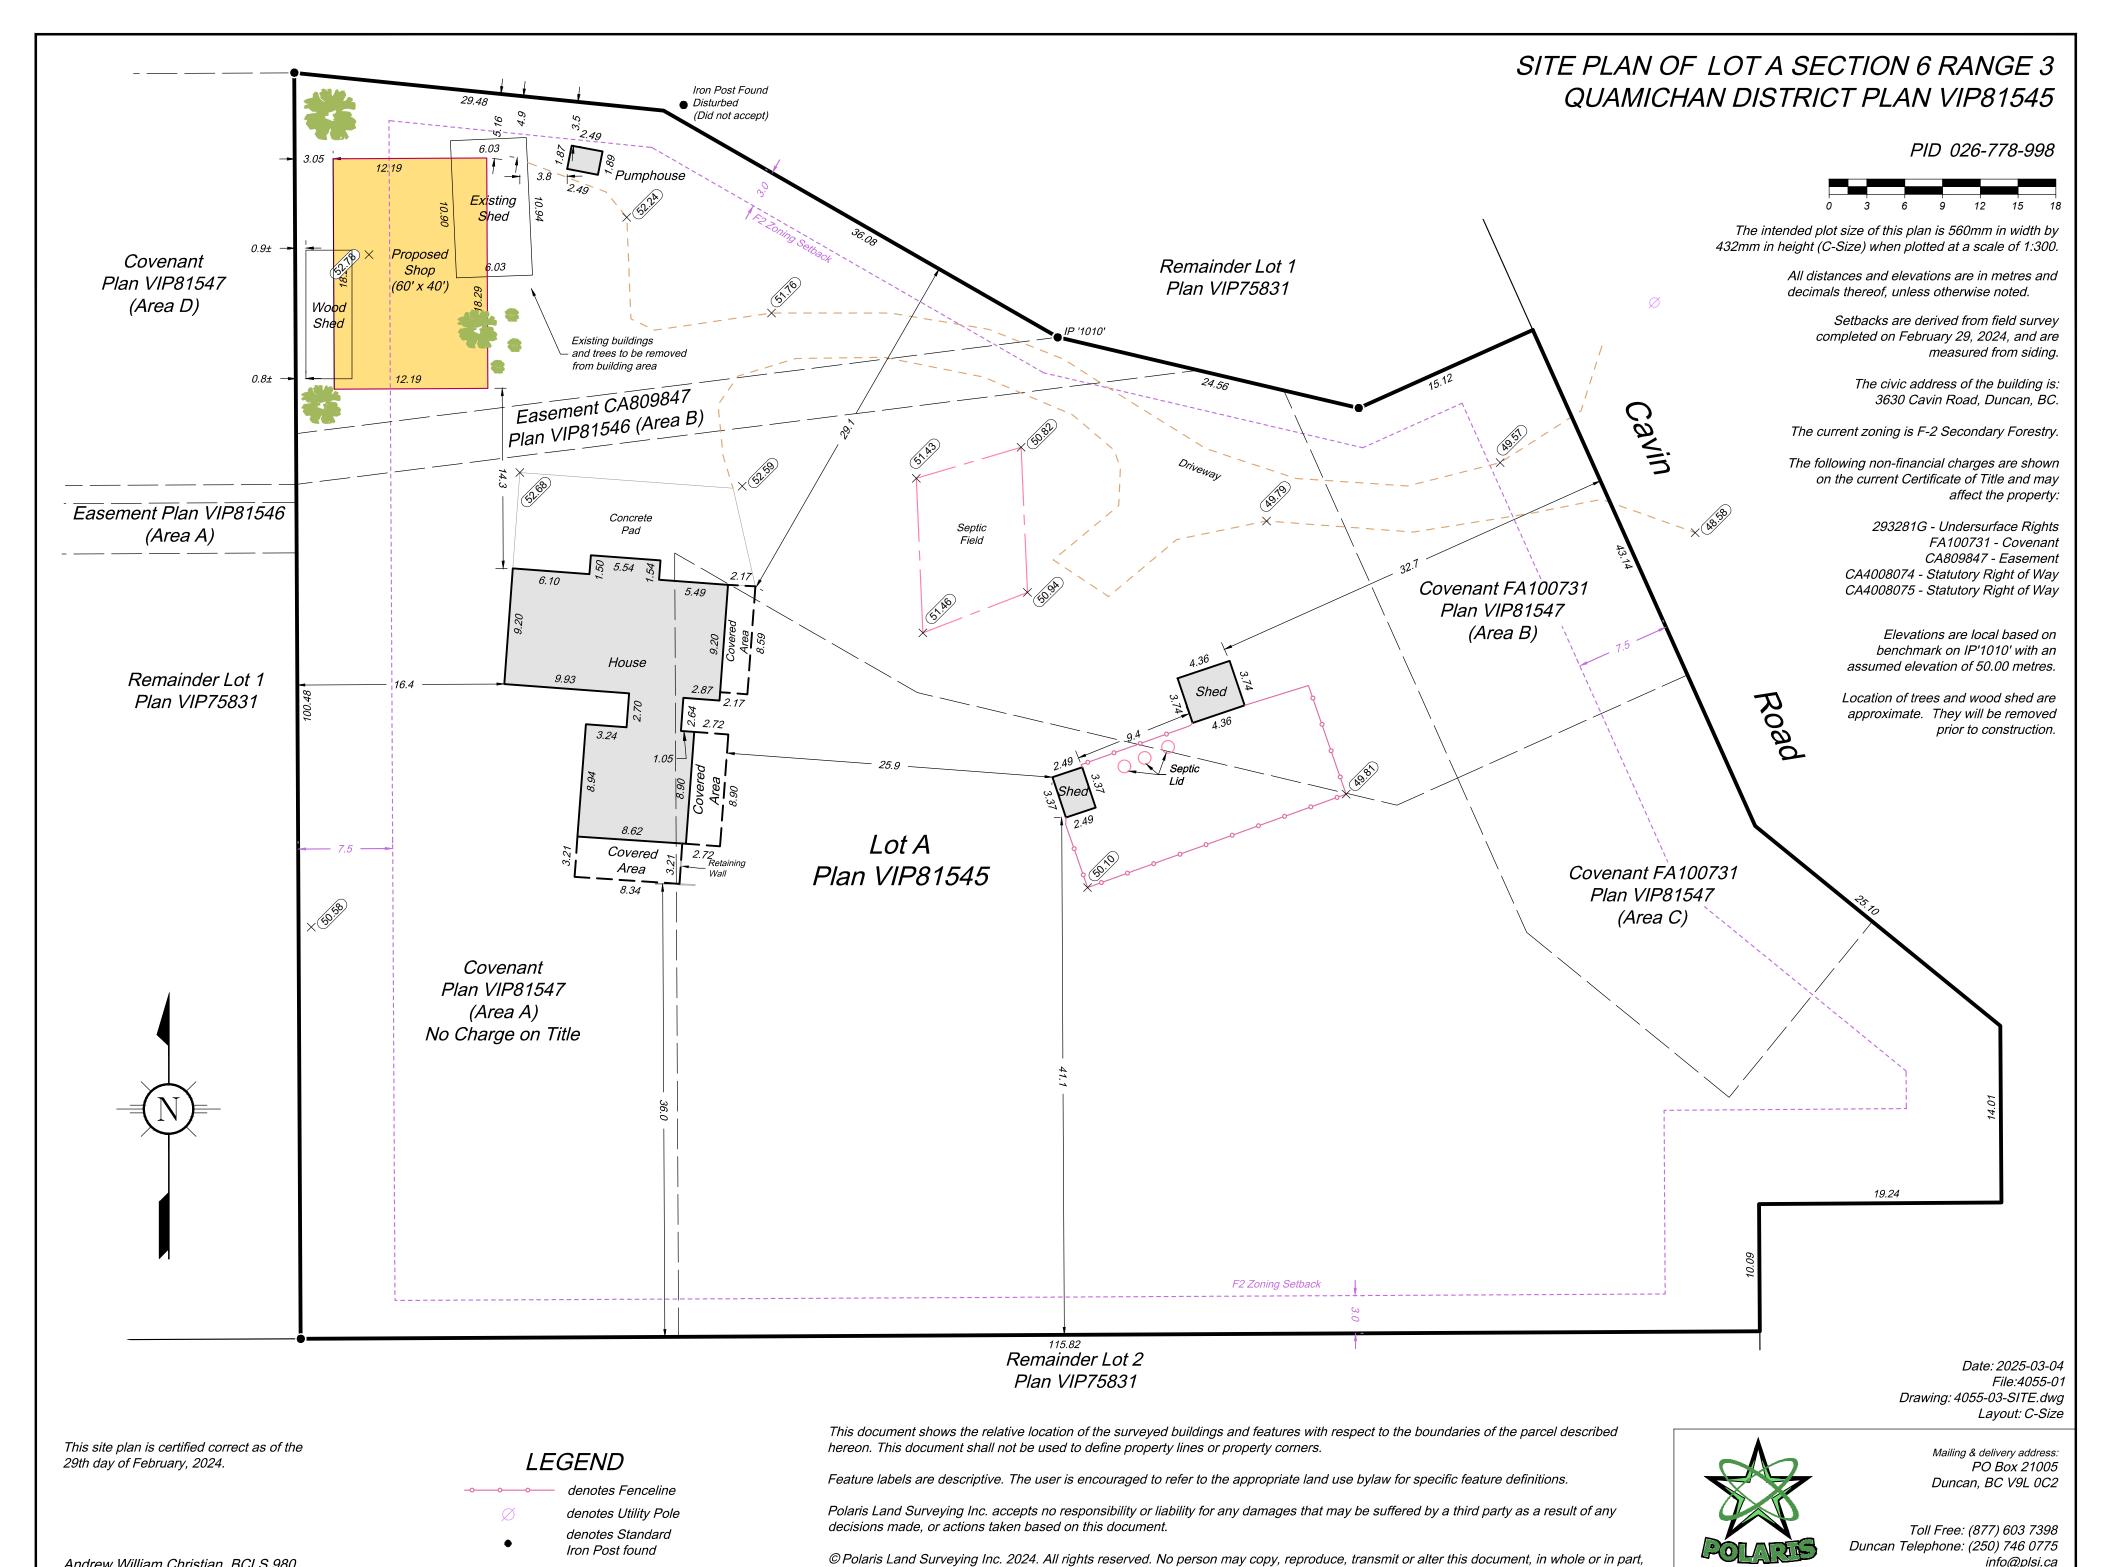

## LOT A SECTION 6 RANGE 3 QUAMICHAN DISTRICT PLAN VIP81545 (PID: 026-778-998)

- 3. Authorization is hereby given for the construction of a 223m<sup>2</sup> accessory agricultural building subject to the following requirements:
  - Development shall occur in accordance with attached Schedule A;
  - The existing non-conforming buildings (e.g. Existing *Shed* and *Wood Shed* shown on Schedule B) be removed.
- 4. Electoral Area E Zoning Bylaw No. **1840** is varied as follows:
  - Section 7.2(b)(3) [setbacks: Agricultural and Other Permitted Uses] the minimum Rear Parcel Line Setback- and minimum Interior Side Parel Line setback- are decreased from 15.0m to 3.0m
- 5. The following Schedules are attached to and form a part of this permit:

SCHEDULE A – Subject Property Map SCHEDULE B – Site Plan

- 6. The land described herein shall be developed in substantial compliance with the terms and provisions of this Permit and any plans and specifications attached to this Permit shall form a part thereof.
- 7. Subject to the terms of this Permit, if the holder of this Permit does not substantially start any construction within 2 years of its issuance, this Permit will lapse.