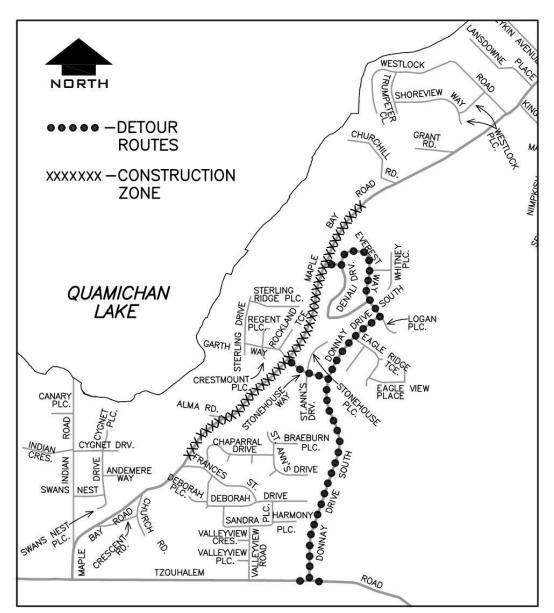

## MONDAY, MAY 5 to FRIDAY, MAY 9 - 7:30AM TO 5:30PM

DUE TO SCHEDULED ROAD WORK, THERE WILL BE SINGLE LANE ALTERNATING TRAFFIC THAT MAY DISRUPT TRANSIT SERVICE ON THIS ROUTE. THERE MAY ALSO BE SHORT PERIODS OF TIME WHERE FULL CLOSURE MAY OCCUR. TRAFFIC WILL BE DETOURED ONTO EVEREST WAY AND THEN DOWN DONNAY DRIVE AND BACK TO STONEHOUSE WAY AND/OR DIRECTLY TO TZOUHALEM ROAD. (SEE MAP BELOW)