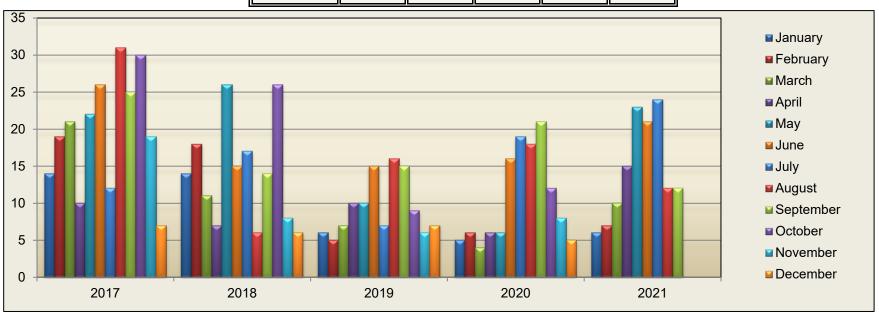

## **TOTAL OF NEW HOUSING STARTS**

|            | 2017 | 2018 | 2019 | 2020 | 2021 |
|------------|------|------|------|------|------|
| January    | 14   | 14   | 6    | 5    | 6    |
| February   | 19   | 18   | 5    | 6    | 7    |
| March      | 21   | 11   | 7    | 4    | 10   |
| April      | 10   | 7    | 10   | 6    | 15   |
| May        | 22   | 26   | 10   | 6    | 23   |
| June       | 26   | 15   | 15   | 16   | 21   |
| July       | 12   | 17   | 7    | 19   | 24   |
| August     | 31   | 6    | 16   | 18   | 12   |
| September  | 25   | 14   | 15   | 21   | 12   |
| October    | 30   | 26   | 9    | 12   |      |
| November   | 19   | 8    | 6    | 8    |      |
| December   | 7    | 6    | 7    | 5    |      |
| YTD Totals | 236  | 168  | 113  | 126  | 130  |