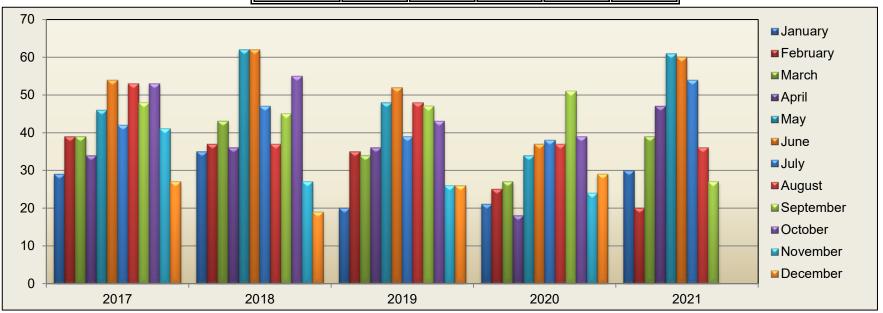

## **TOTAL BUILDING PERMITS ISSUED**

|            | 2017 | 2018 | 2019 | 2020 | 2021 |
|------------|------|------|------|------|------|
| January    | 29   | 35   | 20   | 21   | 30   |
| February   | 39   | 37   | 35   | 25   | 20   |
| March      | 39   | 43   | 34   | 27   | 39   |
| April      | 34   | 36   | 36   | 18   | 47   |
| May        | 46   | 62   | 48   | 34   | 61   |
| June       | 54   | 62   | 52   | 37   | 60   |
| July       | 42   | 47   | 39   | 38   | 54   |
| August     | 53   | 37   | 48   | 37   | 36   |
| September  | 48   | 45   | 47   | 51   | 27   |
| October    | 53   | 55   | 43   | 39   |      |
| November   | 41   | 27   | 26   | 24   |      |
| December   | 27   | 19   | 26   | 29   |      |
| YTD Totals | 505  | 505  | 454  | 380  | 374  |