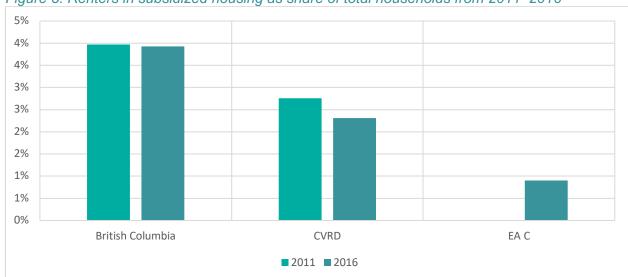

# **APPENDIX I**

HOUSING NEEDS ASSESMENT REPORT – AREA C COBBLE HILL
TABLES AND FIGURES

| SUMMARY                                                                                                                                                                                                                                                                                                                                                                                                                                                                    | 1                          |
|----------------------------------------------------------------------------------------------------------------------------------------------------------------------------------------------------------------------------------------------------------------------------------------------------------------------------------------------------------------------------------------------------------------------------------------------------------------------------|----------------------------|
| Housing Needs  Table 1: Electoral area C projection of units needed 2020 and 2025                                                                                                                                                                                                                                                                                                                                                                                          | <b>1</b><br>1              |
| DEMOGRAPHIC PROFILE                                                                                                                                                                                                                                                                                                                                                                                                                                                        | 1                          |
| Population Table 2: Population over time from 2006–2016 Figure 1: Five-year growth and ten-year population growth by jurisdiction from 2006–2016 Table 3: Share of CVRD population over time from 2006–2016                                                                                                                                                                                                                                                                | <b>1</b> 1 1 2             |
| Age Table 4: Age distribution by jurisdiction in 2006 Table 5: Age distribution by jurisdiction in 2011 Table 6: Age distribution by jurisdiction in 2016 Figure 2: Average age by jurisdiction over time from 2006–2016                                                                                                                                                                                                                                                   | 2<br>2<br>2<br>2<br>2      |
| Household Size  Table 7: Distribution of households by number of persons in 2006  Table 8: Distribution of households by number of persons in 2011  Table 9: Distribution of households by number of persons in 2016  Figure 3: Average household size by jurisdiction over time from 2006–2016                                                                                                                                                                            | 3<br>3<br>3<br>3           |
| Tenure Table 10: Share of households renting between 2006 and 2016 Figure 4: Share of households renting from 2006–2016 Table 11: Renters in subsidized housing as share of total households from 2011–2016 Figure 5: Renters in subsidized housing as share of total households from 2011–2016                                                                                                                                                                            | <b>4</b> 4 4 5             |
| Transportation Table 12: Annual rides and trips by bus route in the CVRD in 2019.                                                                                                                                                                                                                                                                                                                                                                                          | <b>5</b> 5                 |
| INCOME AND ECONOMY                                                                                                                                                                                                                                                                                                                                                                                                                                                         | 6                          |
| Household Income Table 13: Share of households by annual income in 2006 Table 14: Share of households by annual income in 2011 Table 15: Share of households by annual income in 2016 Figure 6: Median annual household income from 2006–2016                                                                                                                                                                                                                              | 6<br>6<br>6<br>7           |
| Table 16: Median real annual household income (constant 2019 dollars) from 2006–2016 Figure 7: Median real annual household income (constant 2019 dollars) from 2006–2016 Table 17: Share of owner households by annual income in 2006 Table 18: Share of owner households by annual income in 2011                                                                                                                                                                        | 7<br>7<br>8<br>8           |
| Table 19: Share of owner households by annual income in 2016 Figure 8: Median annual household income among owner households from 2006–2016 Table 20: Share of renter households by annual income in 2006 Table 21: Share of renter households by annual income in 2011 Table 22: Share of renter households by annual income in 2016 Figure 9: Median annual household income among renter households from 2006–2016 Figure 10: Median income in 2016 by household tenure | 8<br>8<br>9<br>9<br>9<br>9 |
|                                                                                                                                                                                                                                                                                                                                                                                                                                                                            | 10<br>10                   |
| Table 23: Labour force (employed or unemployed but seeking employment) from 2006–201                                                                                                                                                                                                                                                                                                                                                                                       |                            |