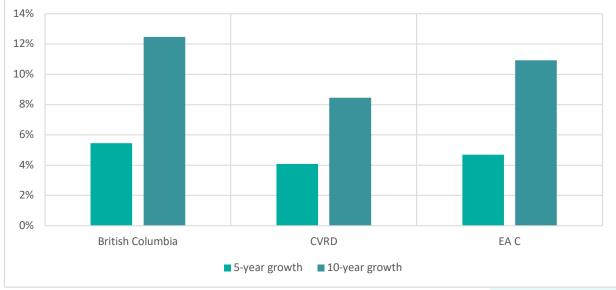

# **APPENDIX I**

HOUSING NEEDS ASSESMENT REPORT – AREA C COBBLE HILL
TABLES AND FIGURES

| SUMMARY                                                                                                                                                                                                                                                                                                                                                                                                                                                                    | 1                          |
|----------------------------------------------------------------------------------------------------------------------------------------------------------------------------------------------------------------------------------------------------------------------------------------------------------------------------------------------------------------------------------------------------------------------------------------------------------------------------|----------------------------|
| Housing Needs  Table 1: Electoral area C projection of units needed 2020 and 2025                                                                                                                                                                                                                                                                                                                                                                                          | <b>1</b><br>1              |
| DEMOGRAPHIC PROFILE                                                                                                                                                                                                                                                                                                                                                                                                                                                        | 1                          |
| Population Table 2: Population over time from 2006–2016 Figure 1: Five-year growth and ten-year population growth by jurisdiction from 2006–2016 Table 3: Share of CVRD population over time from 2006–2016                                                                                                                                                                                                                                                                | <b>1</b> 1 1 2             |
| Age Table 4: Age distribution by jurisdiction in 2006 Table 5: Age distribution by jurisdiction in 2011 Table 6: Age distribution by jurisdiction in 2016 Figure 2: Average age by jurisdiction over time from 2006–2016                                                                                                                                                                                                                                                   | 2<br>2<br>2<br>2<br>2      |
| Household Size  Table 7: Distribution of households by number of persons in 2006  Table 8: Distribution of households by number of persons in 2011  Table 9: Distribution of households by number of persons in 2016  Figure 3: Average household size by jurisdiction over time from 2006–2016                                                                                                                                                                            | 3<br>3<br>3<br>3           |
| Tenure Table 10: Share of households renting between 2006 and 2016 Figure 4: Share of households renting from 2006–2016 Table 11: Renters in subsidized housing as share of total households from 2011–2016 Figure 5: Renters in subsidized housing as share of total households from 2011–2016                                                                                                                                                                            | <b>4</b> 4 4 5             |
| Transportation Table 12: Annual rides and trips by bus route in the CVRD in 2019.                                                                                                                                                                                                                                                                                                                                                                                          | <b>5</b> 5                 |
| INCOME AND ECONOMY                                                                                                                                                                                                                                                                                                                                                                                                                                                         | 6                          |
| Household Income Table 13: Share of households by annual income in 2006 Table 14: Share of households by annual income in 2011 Table 15: Share of households by annual income in 2016 Figure 6: Median annual household income from 2006–2016                                                                                                                                                                                                                              | 6<br>6<br>6<br>7           |
| Table 16: Median real annual household income (constant 2019 dollars) from 2006–2016 Figure 7: Median real annual household income (constant 2019 dollars) from 2006–2016 Table 17: Share of owner households by annual income in 2006 Table 18: Share of owner households by annual income in 2011                                                                                                                                                                        | 7<br>7<br>8<br>8           |
| Table 19: Share of owner households by annual income in 2016 Figure 8: Median annual household income among owner households from 2006–2016 Table 20: Share of renter households by annual income in 2006 Table 21: Share of renter households by annual income in 2011 Table 22: Share of renter households by annual income in 2016 Figure 9: Median annual household income among renter households from 2006–2016 Figure 10: Median income in 2016 by household tenure | 8<br>8<br>9<br>9<br>9<br>9 |
|                                                                                                                                                                                                                                                                                                                                                                                                                                                                            | 10<br>10                   |
| Table 23: Labour force (employed or unemployed but seeking employment) from 2006–201                                                                                                                                                                                                                                                                                                                                                                                       |                            |