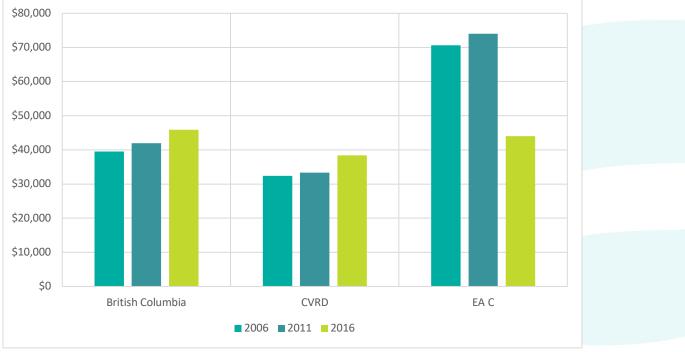

# **APPENDIX I**

HOUSING NEEDS ASSESMENT REPORT – AREA C COBBLE HILL
TABLES AND FIGURES

| SUMMARY                                                                                                                                                                                                                                                                                                                                                                                                                                                                    | 1                          |
|----------------------------------------------------------------------------------------------------------------------------------------------------------------------------------------------------------------------------------------------------------------------------------------------------------------------------------------------------------------------------------------------------------------------------------------------------------------------------|----------------------------|
| Housing Needs  Table 1: Electoral area C projection of units needed 2020 and 2025                                                                                                                                                                                                                                                                                                                                                                                          | <b>1</b><br>1              |
| DEMOGRAPHIC PROFILE                                                                                                                                                                                                                                                                                                                                                                                                                                                        | 1                          |
| Population Table 2: Population over time from 2006–2016 Figure 1: Five-year growth and ten-year population growth by jurisdiction from 2006–2016 Table 3: Share of CVRD population over time from 2006–2016                                                                                                                                                                                                                                                                | <b>1</b> 1 1 2             |
| Age Table 4: Age distribution by jurisdiction in 2006 Table 5: Age distribution by jurisdiction in 2011 Table 6: Age distribution by jurisdiction in 2016 Figure 2: Average age by jurisdiction over time from 2006–2016                                                                                                                                                                                                                                                   | 2<br>2<br>2<br>2<br>2      |
| Household Size  Table 7: Distribution of households by number of persons in 2006  Table 8: Distribution of households by number of persons in 2011  Table 9: Distribution of households by number of persons in 2016  Figure 3: Average household size by jurisdiction over time from 2006–2016                                                                                                                                                                            | 3<br>3<br>3<br>3           |
| Tenure Table 10: Share of households renting between 2006 and 2016 Figure 4: Share of households renting from 2006–2016 Table 11: Renters in subsidized housing as share of total households from 2011–2016 Figure 5: Renters in subsidized housing as share of total households from 2011–2016                                                                                                                                                                            | <b>4</b> 4 4 5             |
| Transportation Table 12: Annual rides and trips by bus route in the CVRD in 2019.                                                                                                                                                                                                                                                                                                                                                                                          | <b>5</b> 5                 |
| INCOME AND ECONOMY                                                                                                                                                                                                                                                                                                                                                                                                                                                         | 6                          |
| Household Income Table 13: Share of households by annual income in 2006 Table 14: Share of households by annual income in 2011 Table 15: Share of households by annual income in 2016 Figure 6: Median annual household income from 2006–2016                                                                                                                                                                                                                              | 6<br>6<br>6<br>7           |
| Table 16: Median real annual household income (constant 2019 dollars) from 2006–2016 Figure 7: Median real annual household income (constant 2019 dollars) from 2006–2016 Table 17: Share of owner households by annual income in 2006 Table 18: Share of owner households by annual income in 2011                                                                                                                                                                        | 7<br>7<br>8<br>8           |
| Table 19: Share of owner households by annual income in 2016 Figure 8: Median annual household income among owner households from 2006–2016 Table 20: Share of renter households by annual income in 2006 Table 21: Share of renter households by annual income in 2011 Table 22: Share of renter households by annual income in 2016 Figure 9: Median annual household income among renter households from 2006–2016 Figure 10: Median income in 2016 by household tenure | 8<br>8<br>9<br>9<br>9<br>9 |
|                                                                                                                                                                                                                                                                                                                                                                                                                                                                            | 10<br>10                   |
| Table 23: Labour force (employed or unemployed but seeking employment) from 2006–201                                                                                                                                                                                                                                                                                                                                                                                       |                            |