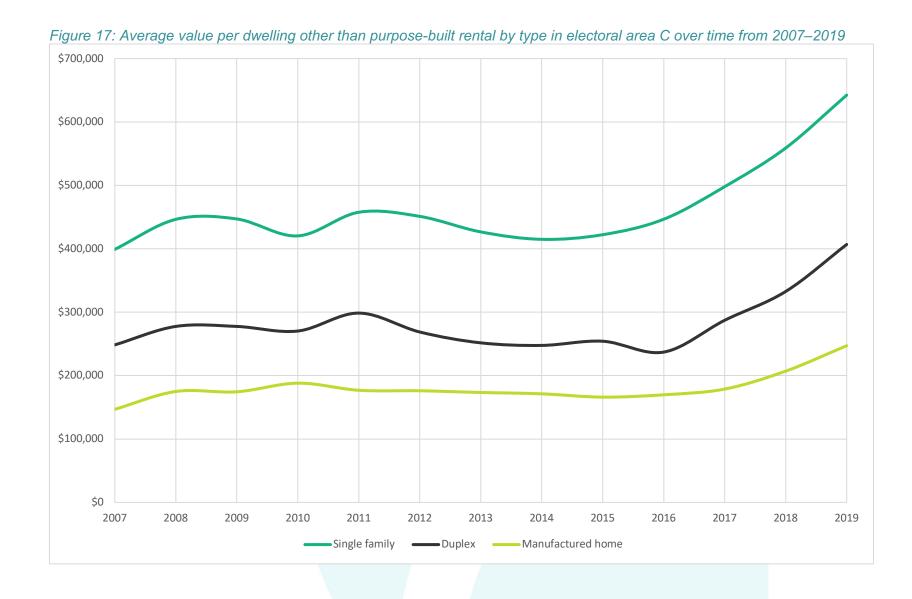

# **APPENDIX I**

HOUSING NEEDS ASSESMENT REPORT – AREA C COBBLE HILL
TABLES AND FIGURES

| SUMMARY                                                                                                                                                                                                                                                                                                                                                                                                                                                                    | 1                          |
|----------------------------------------------------------------------------------------------------------------------------------------------------------------------------------------------------------------------------------------------------------------------------------------------------------------------------------------------------------------------------------------------------------------------------------------------------------------------------|----------------------------|
| Housing Needs  Table 1: Electoral area C projection of units needed 2020 and 2025                                                                                                                                                                                                                                                                                                                                                                                          | <b>1</b><br>1              |
| DEMOGRAPHIC PROFILE                                                                                                                                                                                                                                                                                                                                                                                                                                                        | 1                          |
| Population Table 2: Population over time from 2006–2016 Figure 1: Five-year growth and ten-year population growth by jurisdiction from 2006–2016 Table 3: Share of CVRD population over time from 2006–2016                                                                                                                                                                                                                                                                | <b>1</b> 1 1 2             |
| Age Table 4: Age distribution by jurisdiction in 2006 Table 5: Age distribution by jurisdiction in 2011 Table 6: Age distribution by jurisdiction in 2016 Figure 2: Average age by jurisdiction over time from 2006–2016                                                                                                                                                                                                                                                   | 2<br>2<br>2<br>2<br>2      |
| Household Size  Table 7: Distribution of households by number of persons in 2006  Table 8: Distribution of households by number of persons in 2011  Table 9: Distribution of households by number of persons in 2016  Figure 3: Average household size by jurisdiction over time from 2006–2016                                                                                                                                                                            | 3<br>3<br>3<br>3           |
| Tenure Table 10: Share of households renting between 2006 and 2016 Figure 4: Share of households renting from 2006–2016 Table 11: Renters in subsidized housing as share of total households from 2011–2016 Figure 5: Renters in subsidized housing as share of total households from 2011–2016                                                                                                                                                                            | <b>4</b> 4 4 5             |
| Transportation Table 12: Annual rides and trips by bus route in the CVRD in 2019.                                                                                                                                                                                                                                                                                                                                                                                          | <b>5</b> 5                 |
| INCOME AND ECONOMY                                                                                                                                                                                                                                                                                                                                                                                                                                                         | 6                          |
| Household Income Table 13: Share of households by annual income in 2006 Table 14: Share of households by annual income in 2011 Table 15: Share of households by annual income in 2016 Figure 6: Median annual household income from 2006–2016                                                                                                                                                                                                                              | 6<br>6<br>6<br>7           |
| Table 16: Median real annual household income (constant 2019 dollars) from 2006–2016 Figure 7: Median real annual household income (constant 2019 dollars) from 2006–2016 Table 17: Share of owner households by annual income in 2006 Table 18: Share of owner households by annual income in 2011                                                                                                                                                                        | 7<br>7<br>8<br>8           |
| Table 19: Share of owner households by annual income in 2016 Figure 8: Median annual household income among owner households from 2006–2016 Table 20: Share of renter households by annual income in 2006 Table 21: Share of renter households by annual income in 2011 Table 22: Share of renter households by annual income in 2016 Figure 9: Median annual household income among renter households from 2006–2016 Figure 10: Median income in 2016 by household tenure | 8<br>8<br>9<br>9<br>9<br>9 |
|                                                                                                                                                                                                                                                                                                                                                                                                                                                                            | 10<br>10                   |
| Table 23: Labour force (employed or unemployed but seeking employment) from 2006–201                                                                                                                                                                                                                                                                                                                                                                                       |                            |