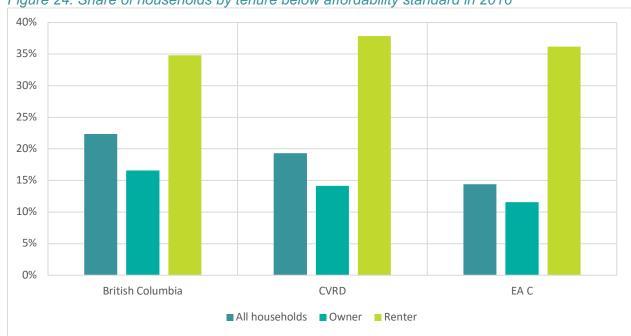

# **APPENDIX I**

HOUSING NEEDS ASSESMENT REPORT – AREA C COBBLE HILL
TABLES AND FIGURES

| SUMMARY                                                                                                                                                                                                                                                                                                                                                                                                                                                                    | 1                          |
|----------------------------------------------------------------------------------------------------------------------------------------------------------------------------------------------------------------------------------------------------------------------------------------------------------------------------------------------------------------------------------------------------------------------------------------------------------------------------|----------------------------|
| Housing Needs  Table 1: Electoral area C projection of units needed 2020 and 2025                                                                                                                                                                                                                                                                                                                                                                                          | <b>1</b><br>1              |
| DEMOGRAPHIC PROFILE                                                                                                                                                                                                                                                                                                                                                                                                                                                        | 1                          |
| Population Table 2: Population over time from 2006–2016 Figure 1: Five-year growth and ten-year population growth by jurisdiction from 2006–2016 Table 3: Share of CVRD population over time from 2006–2016                                                                                                                                                                                                                                                                | <b>1</b> 1 1 2             |
| Age Table 4: Age distribution by jurisdiction in 2006 Table 5: Age distribution by jurisdiction in 2011 Table 6: Age distribution by jurisdiction in 2016 Figure 2: Average age by jurisdiction over time from 2006–2016                                                                                                                                                                                                                                                   | 2<br>2<br>2<br>2<br>2      |
| Household Size  Table 7: Distribution of households by number of persons in 2006  Table 8: Distribution of households by number of persons in 2011  Table 9: Distribution of households by number of persons in 2016  Figure 3: Average household size by jurisdiction over time from 2006–2016                                                                                                                                                                            | 3<br>3<br>3<br>3           |
| Tenure Table 10: Share of households renting between 2006 and 2016 Figure 4: Share of households renting from 2006–2016 Table 11: Renters in subsidized housing as share of total households from 2011–2016 Figure 5: Renters in subsidized housing as share of total households from 2011–2016                                                                                                                                                                            | <b>4</b> 4 4 5             |
| Transportation Table 12: Annual rides and trips by bus route in the CVRD in 2019.                                                                                                                                                                                                                                                                                                                                                                                          | <b>5</b> 5                 |
| INCOME AND ECONOMY                                                                                                                                                                                                                                                                                                                                                                                                                                                         | 6                          |
| Household Income Table 13: Share of households by annual income in 2006 Table 14: Share of households by annual income in 2011 Table 15: Share of households by annual income in 2016 Figure 6: Median annual household income from 2006–2016                                                                                                                                                                                                                              | 6<br>6<br>6<br>7           |
| Table 16: Median real annual household income (constant 2019 dollars) from 2006–2016 Figure 7: Median real annual household income (constant 2019 dollars) from 2006–2016 Table 17: Share of owner households by annual income in 2006 Table 18: Share of owner households by annual income in 2011                                                                                                                                                                        | 7<br>7<br>8<br>8           |
| Table 19: Share of owner households by annual income in 2016 Figure 8: Median annual household income among owner households from 2006–2016 Table 20: Share of renter households by annual income in 2006 Table 21: Share of renter households by annual income in 2011 Table 22: Share of renter households by annual income in 2016 Figure 9: Median annual household income among renter households from 2006–2016 Figure 10: Median income in 2016 by household tenure | 8<br>8<br>9<br>9<br>9<br>9 |
|                                                                                                                                                                                                                                                                                                                                                                                                                                                                            | 10<br>10                   |
| Table 23: Labour force (employed or unemployed but seeking employment) from 2006–201                                                                                                                                                                                                                                                                                                                                                                                       |                            |