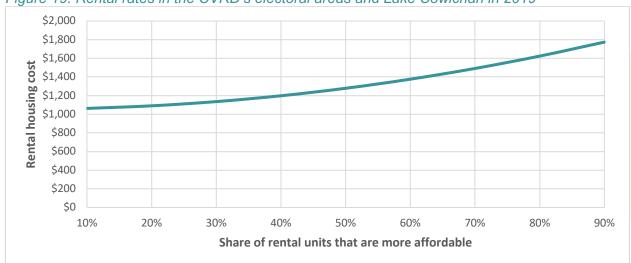

# **APPENDIX I**

HOUSING NEEDS ASSESMENT REPORT – AREA C COBBLE HILL
TABLES AND FIGURES

| SUMMARY                                                                                                                                                                                                                                                                                                                                                                                                                                                                    | 1                          |
|----------------------------------------------------------------------------------------------------------------------------------------------------------------------------------------------------------------------------------------------------------------------------------------------------------------------------------------------------------------------------------------------------------------------------------------------------------------------------|----------------------------|
| Housing Needs  Table 1: Electoral area C projection of units needed 2020 and 2025                                                                                                                                                                                                                                                                                                                                                                                          | <b>1</b><br>1              |
| DEMOGRAPHIC PROFILE                                                                                                                                                                                                                                                                                                                                                                                                                                                        | 1                          |
| Population Table 2: Population over time from 2006–2016 Figure 1: Five-year growth and ten-year population growth by jurisdiction from 2006–2016 Table 3: Share of CVRD population over time from 2006–2016                                                                                                                                                                                                                                                                | <b>1</b> 1 1 2             |
| Age Table 4: Age distribution by jurisdiction in 2006 Table 5: Age distribution by jurisdiction in 2011 Table 6: Age distribution by jurisdiction in 2016 Figure 2: Average age by jurisdiction over time from 2006–2016                                                                                                                                                                                                                                                   | 2<br>2<br>2<br>2<br>2      |
| Household Size  Table 7: Distribution of households by number of persons in 2006  Table 8: Distribution of households by number of persons in 2011  Table 9: Distribution of households by number of persons in 2016  Figure 3: Average household size by jurisdiction over time from 2006–2016                                                                                                                                                                            | 3<br>3<br>3<br>3           |
| Tenure Table 10: Share of households renting between 2006 and 2016 Figure 4: Share of households renting from 2006–2016 Table 11: Renters in subsidized housing as share of total households from 2011–2016 Figure 5: Renters in subsidized housing as share of total households from 2011–2016                                                                                                                                                                            | <b>4</b> 4 4 5             |
| Transportation Table 12: Annual rides and trips by bus route in the CVRD in 2019.                                                                                                                                                                                                                                                                                                                                                                                          | <b>5</b> 5                 |
| INCOME AND ECONOMY                                                                                                                                                                                                                                                                                                                                                                                                                                                         | 6                          |
| Household Income Table 13: Share of households by annual income in 2006 Table 14: Share of households by annual income in 2011 Table 15: Share of households by annual income in 2016 Figure 6: Median annual household income from 2006–2016                                                                                                                                                                                                                              | 6<br>6<br>6<br>7           |
| Table 16: Median real annual household income (constant 2019 dollars) from 2006–2016 Figure 7: Median real annual household income (constant 2019 dollars) from 2006–2016 Table 17: Share of owner households by annual income in 2006 Table 18: Share of owner households by annual income in 2011                                                                                                                                                                        | 7<br>7<br>8<br>8           |
| Table 19: Share of owner households by annual income in 2016 Figure 8: Median annual household income among owner households from 2006–2016 Table 20: Share of renter households by annual income in 2006 Table 21: Share of renter households by annual income in 2011 Table 22: Share of renter households by annual income in 2016 Figure 9: Median annual household income among renter households from 2006–2016 Figure 10: Median income in 2016 by household tenure | 8<br>8<br>9<br>9<br>9<br>9 |
|                                                                                                                                                                                                                                                                                                                                                                                                                                                                            | 10<br>10                   |
| Table 23: Labour force (employed or unemployed but seeking employment) from 2006–201                                                                                                                                                                                                                                                                                                                                                                                       |                            |