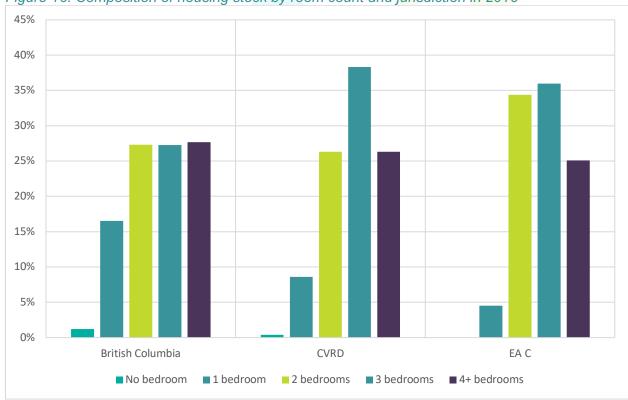

# **APPENDIX I**

HOUSING NEEDS ASSESMENT REPORT – AREA C COBBLE HILL
TABLES AND FIGURES

| SUMMARY                                                                                                                                                                                                                                                                                                                                                                                                                                                                    | 1                          |
|----------------------------------------------------------------------------------------------------------------------------------------------------------------------------------------------------------------------------------------------------------------------------------------------------------------------------------------------------------------------------------------------------------------------------------------------------------------------------|----------------------------|
| Housing Needs  Table 1: Electoral area C projection of units needed 2020 and 2025                                                                                                                                                                                                                                                                                                                                                                                          | <b>1</b><br>1              |
| DEMOGRAPHIC PROFILE                                                                                                                                                                                                                                                                                                                                                                                                                                                        | 1                          |
| Population Table 2: Population over time from 2006–2016 Figure 1: Five-year growth and ten-year population growth by jurisdiction from 2006–2016 Table 3: Share of CVRD population over time from 2006–2016                                                                                                                                                                                                                                                                | <b>1</b> 1 1 2             |
| Age Table 4: Age distribution by jurisdiction in 2006 Table 5: Age distribution by jurisdiction in 2011 Table 6: Age distribution by jurisdiction in 2016 Figure 2: Average age by jurisdiction over time from 2006–2016                                                                                                                                                                                                                                                   | 2<br>2<br>2<br>2<br>2      |
| Household Size  Table 7: Distribution of households by number of persons in 2006  Table 8: Distribution of households by number of persons in 2011  Table 9: Distribution of households by number of persons in 2016  Figure 3: Average household size by jurisdiction over time from 2006–2016                                                                                                                                                                            | 3<br>3<br>3<br>3           |
| Tenure Table 10: Share of households renting between 2006 and 2016 Figure 4: Share of households renting from 2006–2016 Table 11: Renters in subsidized housing as share of total households from 2011–2016 Figure 5: Renters in subsidized housing as share of total households from 2011–2016                                                                                                                                                                            | <b>4</b> 4 4 5             |
| Transportation Table 12: Annual rides and trips by bus route in the CVRD in 2019.                                                                                                                                                                                                                                                                                                                                                                                          | <b>5</b> 5                 |
| INCOME AND ECONOMY                                                                                                                                                                                                                                                                                                                                                                                                                                                         | 6                          |
| Household Income Table 13: Share of households by annual income in 2006 Table 14: Share of households by annual income in 2011 Table 15: Share of households by annual income in 2016 Figure 6: Median annual household income from 2006–2016                                                                                                                                                                                                                              | 6<br>6<br>6<br>7           |
| Table 16: Median real annual household income (constant 2019 dollars) from 2006–2016 Figure 7: Median real annual household income (constant 2019 dollars) from 2006–2016 Table 17: Share of owner households by annual income in 2006 Table 18: Share of owner households by annual income in 2011                                                                                                                                                                        | 7<br>7<br>8<br>8           |
| Table 19: Share of owner households by annual income in 2016 Figure 8: Median annual household income among owner households from 2006–2016 Table 20: Share of renter households by annual income in 2006 Table 21: Share of renter households by annual income in 2011 Table 22: Share of renter households by annual income in 2016 Figure 9: Median annual household income among renter households from 2006–2016 Figure 10: Median income in 2016 by household tenure | 8<br>8<br>9<br>9<br>9<br>9 |
|                                                                                                                                                                                                                                                                                                                                                                                                                                                                            | 10<br>10                   |
| Table 23: Labour force (employed or unemployed but seeking employment) from 2006–201                                                                                                                                                                                                                                                                                                                                                                                       |                            |