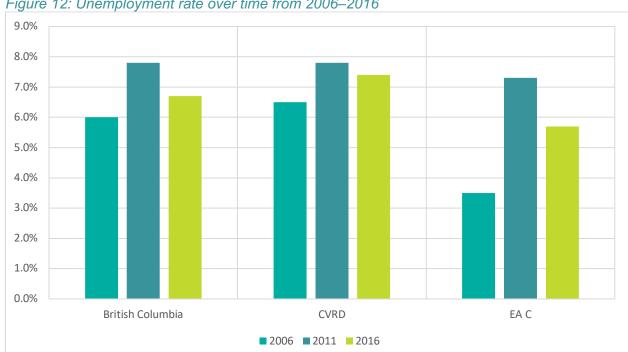

# **APPENDIX I**

HOUSING NEEDS ASSESMENT REPORT – AREA C COBBLE HILL
TABLES AND FIGURES

| SUMMARY                                                                                                                                                                                                                                                                                                                                                                                                                                                                    | 1                          |
|----------------------------------------------------------------------------------------------------------------------------------------------------------------------------------------------------------------------------------------------------------------------------------------------------------------------------------------------------------------------------------------------------------------------------------------------------------------------------|----------------------------|
| Housing Needs  Table 1: Electoral area C projection of units needed 2020 and 2025                                                                                                                                                                                                                                                                                                                                                                                          | <b>1</b><br>1              |
| DEMOGRAPHIC PROFILE                                                                                                                                                                                                                                                                                                                                                                                                                                                        | 1                          |
| Population Table 2: Population over time from 2006–2016 Figure 1: Five-year growth and ten-year population growth by jurisdiction from 2006–2016 Table 3: Share of CVRD population over time from 2006–2016                                                                                                                                                                                                                                                                | <b>1</b> 1 1 2             |
| Age Table 4: Age distribution by jurisdiction in 2006 Table 5: Age distribution by jurisdiction in 2011 Table 6: Age distribution by jurisdiction in 2016 Figure 2: Average age by jurisdiction over time from 2006–2016                                                                                                                                                                                                                                                   | 2<br>2<br>2<br>2<br>2      |
| Household Size  Table 7: Distribution of households by number of persons in 2006  Table 8: Distribution of households by number of persons in 2011  Table 9: Distribution of households by number of persons in 2016  Figure 3: Average household size by jurisdiction over time from 2006–2016                                                                                                                                                                            | 3<br>3<br>3<br>3           |
| Tenure Table 10: Share of households renting between 2006 and 2016 Figure 4: Share of households renting from 2006–2016 Table 11: Renters in subsidized housing as share of total households from 2011–2016 Figure 5: Renters in subsidized housing as share of total households from 2011–2016                                                                                                                                                                            | <b>4</b> 4 4 5             |
| Transportation Table 12: Annual rides and trips by bus route in the CVRD in 2019.                                                                                                                                                                                                                                                                                                                                                                                          | <b>5</b> 5                 |
| INCOME AND ECONOMY                                                                                                                                                                                                                                                                                                                                                                                                                                                         | 6                          |
| Household Income Table 13: Share of households by annual income in 2006 Table 14: Share of households by annual income in 2011 Table 15: Share of households by annual income in 2016 Figure 6: Median annual household income from 2006–2016                                                                                                                                                                                                                              | 6<br>6<br>6<br>7           |
| Table 16: Median real annual household income (constant 2019 dollars) from 2006–2016 Figure 7: Median real annual household income (constant 2019 dollars) from 2006–2016 Table 17: Share of owner households by annual income in 2006 Table 18: Share of owner households by annual income in 2011                                                                                                                                                                        | 7<br>7<br>8<br>8           |
| Table 19: Share of owner households by annual income in 2016 Figure 8: Median annual household income among owner households from 2006–2016 Table 20: Share of renter households by annual income in 2006 Table 21: Share of renter households by annual income in 2011 Table 22: Share of renter households by annual income in 2016 Figure 9: Median annual household income among renter households from 2006–2016 Figure 10: Median income in 2016 by household tenure | 8<br>8<br>9<br>9<br>9<br>9 |
|                                                                                                                                                                                                                                                                                                                                                                                                                                                                            | 10<br>10                   |
| Table 23: Labour force (employed or unemployed but seeking employment) from 2006–201                                                                                                                                                                                                                                                                                                                                                                                       |                            |