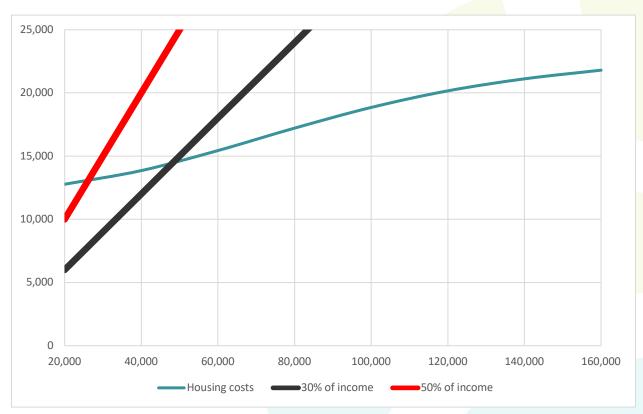

# **APPENDIX I**

HOUSING NEEDS ASSESMENT REPORT – AREA C COBBLE HILL
TABLES AND FIGURES

| SUMMARY                                                                                                                                                                                                                                                                                                                                                                                                                                                                    | 1                          |
|----------------------------------------------------------------------------------------------------------------------------------------------------------------------------------------------------------------------------------------------------------------------------------------------------------------------------------------------------------------------------------------------------------------------------------------------------------------------------|----------------------------|
| Housing Needs  Table 1: Electoral area C projection of units needed 2020 and 2025                                                                                                                                                                                                                                                                                                                                                                                          | <b>1</b><br>1              |
| DEMOGRAPHIC PROFILE                                                                                                                                                                                                                                                                                                                                                                                                                                                        | 1                          |
| Population Table 2: Population over time from 2006–2016 Figure 1: Five-year growth and ten-year population growth by jurisdiction from 2006–2016 Table 3: Share of CVRD population over time from 2006–2016                                                                                                                                                                                                                                                                | <b>1</b> 1 1 2             |
| Age Table 4: Age distribution by jurisdiction in 2006 Table 5: Age distribution by jurisdiction in 2011 Table 6: Age distribution by jurisdiction in 2016 Figure 2: Average age by jurisdiction over time from 2006–2016                                                                                                                                                                                                                                                   | 2<br>2<br>2<br>2<br>2      |
| Household Size  Table 7: Distribution of households by number of persons in 2006  Table 8: Distribution of households by number of persons in 2011  Table 9: Distribution of households by number of persons in 2016  Figure 3: Average household size by jurisdiction over time from 2006–2016                                                                                                                                                                            | 3<br>3<br>3<br>3           |
| Tenure Table 10: Share of households renting between 2006 and 2016 Figure 4: Share of households renting from 2006–2016 Table 11: Renters in subsidized housing as share of total households from 2011–2016 Figure 5: Renters in subsidized housing as share of total households from 2011–2016                                                                                                                                                                            | <b>4</b> 4 4 5             |
| Transportation Table 12: Annual rides and trips by bus route in the CVRD in 2019.                                                                                                                                                                                                                                                                                                                                                                                          | <b>5</b> 5                 |
| INCOME AND ECONOMY                                                                                                                                                                                                                                                                                                                                                                                                                                                         | 6                          |
| Household Income Table 13: Share of households by annual income in 2006 Table 14: Share of households by annual income in 2011 Table 15: Share of households by annual income in 2016 Figure 6: Median annual household income from 2006–2016                                                                                                                                                                                                                              | 6<br>6<br>6<br>7           |
| Table 16: Median real annual household income (constant 2019 dollars) from 2006–2016 Figure 7: Median real annual household income (constant 2019 dollars) from 2006–2016 Table 17: Share of owner households by annual income in 2006 Table 18: Share of owner households by annual income in 2011                                                                                                                                                                        | 7<br>7<br>8<br>8           |
| Table 19: Share of owner households by annual income in 2016 Figure 8: Median annual household income among owner households from 2006–2016 Table 20: Share of renter households by annual income in 2006 Table 21: Share of renter households by annual income in 2011 Table 22: Share of renter households by annual income in 2016 Figure 9: Median annual household income among renter households from 2006–2016 Figure 10: Median income in 2016 by household tenure | 8<br>8<br>9<br>9<br>9<br>9 |
|                                                                                                                                                                                                                                                                                                                                                                                                                                                                            | 10<br>10                   |
| Table 23: Labour force (employed or unemployed but seeking employment) from 2006–201                                                                                                                                                                                                                                                                                                                                                                                       |                            |