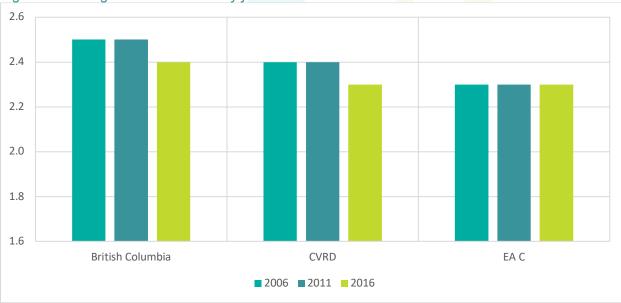

# **APPENDIX I**

HOUSING NEEDS ASSESMENT REPORT – AREA C COBBLE HILL
TABLES AND FIGURES

| SUMMARY                                                                                                                                                                                                                                                                                                                                                                                                                                                                    | 1                          |
|----------------------------------------------------------------------------------------------------------------------------------------------------------------------------------------------------------------------------------------------------------------------------------------------------------------------------------------------------------------------------------------------------------------------------------------------------------------------------|----------------------------|
| Housing Needs  Table 1: Electoral area C projection of units needed 2020 and 2025                                                                                                                                                                                                                                                                                                                                                                                          | <b>1</b><br>1              |
| DEMOGRAPHIC PROFILE                                                                                                                                                                                                                                                                                                                                                                                                                                                        | 1                          |
| Population Table 2: Population over time from 2006–2016 Figure 1: Five-year growth and ten-year population growth by jurisdiction from 2006–2016 Table 3: Share of CVRD population over time from 2006–2016                                                                                                                                                                                                                                                                | <b>1</b> 1 1 2             |
| Age Table 4: Age distribution by jurisdiction in 2006 Table 5: Age distribution by jurisdiction in 2011 Table 6: Age distribution by jurisdiction in 2016 Figure 2: Average age by jurisdiction over time from 2006–2016                                                                                                                                                                                                                                                   | 2<br>2<br>2<br>2<br>2      |
| Household Size  Table 7: Distribution of households by number of persons in 2006  Table 8: Distribution of households by number of persons in 2011  Table 9: Distribution of households by number of persons in 2016  Figure 3: Average household size by jurisdiction over time from 2006–2016                                                                                                                                                                            | 3<br>3<br>3<br>3           |
| Tenure Table 10: Share of households renting between 2006 and 2016 Figure 4: Share of households renting from 2006–2016 Table 11: Renters in subsidized housing as share of total households from 2011–2016 Figure 5: Renters in subsidized housing as share of total households from 2011–2016                                                                                                                                                                            | <b>4</b> 4 4 5             |
| Transportation Table 12: Annual rides and trips by bus route in the CVRD in 2019.                                                                                                                                                                                                                                                                                                                                                                                          | <b>5</b> 5                 |
| INCOME AND ECONOMY                                                                                                                                                                                                                                                                                                                                                                                                                                                         | 6                          |
| Household Income Table 13: Share of households by annual income in 2006 Table 14: Share of households by annual income in 2011 Table 15: Share of households by annual income in 2016 Figure 6: Median annual household income from 2006–2016                                                                                                                                                                                                                              | 6<br>6<br>6<br>7           |
| Table 16: Median real annual household income (constant 2019 dollars) from 2006–2016 Figure 7: Median real annual household income (constant 2019 dollars) from 2006–2016 Table 17: Share of owner households by annual income in 2006 Table 18: Share of owner households by annual income in 2011                                                                                                                                                                        | 7<br>7<br>8<br>8           |
| Table 19: Share of owner households by annual income in 2016 Figure 8: Median annual household income among owner households from 2006–2016 Table 20: Share of renter households by annual income in 2006 Table 21: Share of renter households by annual income in 2011 Table 22: Share of renter households by annual income in 2016 Figure 9: Median annual household income among renter households from 2006–2016 Figure 10: Median income in 2016 by household tenure | 8<br>8<br>9<br>9<br>9<br>9 |
|                                                                                                                                                                                                                                                                                                                                                                                                                                                                            | 10<br>10                   |
| Table 23: Labour force (employed or unemployed but seeking employment) from 2006–201                                                                                                                                                                                                                                                                                                                                                                                       |                            |