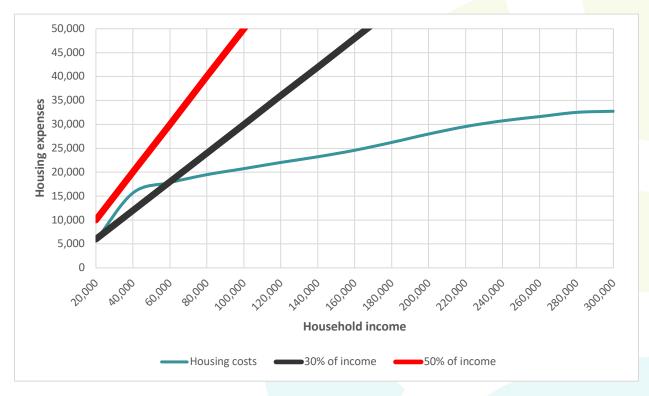

# **APPENDIX I**

HOUSING NEEDS ASSESMENT REPORT – AREA C COBBLE HILL
TABLES AND FIGURES

| SUMMARY                                                                                                                                                                                                                                                                                                                                                                                                                                                                    | 1                          |
|----------------------------------------------------------------------------------------------------------------------------------------------------------------------------------------------------------------------------------------------------------------------------------------------------------------------------------------------------------------------------------------------------------------------------------------------------------------------------|----------------------------|
| Housing Needs  Table 1: Electoral area C projection of units needed 2020 and 2025                                                                                                                                                                                                                                                                                                                                                                                          | <b>1</b><br>1              |
| DEMOGRAPHIC PROFILE                                                                                                                                                                                                                                                                                                                                                                                                                                                        | 1                          |
| Population Table 2: Population over time from 2006–2016 Figure 1: Five-year growth and ten-year population growth by jurisdiction from 2006–2016 Table 3: Share of CVRD population over time from 2006–2016                                                                                                                                                                                                                                                                | <b>1</b> 1 1 2             |
| Age Table 4: Age distribution by jurisdiction in 2006 Table 5: Age distribution by jurisdiction in 2011 Table 6: Age distribution by jurisdiction in 2016 Figure 2: Average age by jurisdiction over time from 2006–2016                                                                                                                                                                                                                                                   | 2<br>2<br>2<br>2<br>2      |
| Household Size  Table 7: Distribution of households by number of persons in 2006  Table 8: Distribution of households by number of persons in 2011  Table 9: Distribution of households by number of persons in 2016  Figure 3: Average household size by jurisdiction over time from 2006–2016                                                                                                                                                                            | 3<br>3<br>3<br>3           |
| Tenure Table 10: Share of households renting between 2006 and 2016 Figure 4: Share of households renting from 2006–2016 Table 11: Renters in subsidized housing as share of total households from 2011–2016 Figure 5: Renters in subsidized housing as share of total households from 2011–2016                                                                                                                                                                            | <b>4</b> 4 4 5             |
| Transportation Table 12: Annual rides and trips by bus route in the CVRD in 2019.                                                                                                                                                                                                                                                                                                                                                                                          | <b>5</b> 5                 |
| INCOME AND ECONOMY                                                                                                                                                                                                                                                                                                                                                                                                                                                         | 6                          |
| Household Income Table 13: Share of households by annual income in 2006 Table 14: Share of households by annual income in 2011 Table 15: Share of households by annual income in 2016 Figure 6: Median annual household income from 2006–2016                                                                                                                                                                                                                              | 6<br>6<br>6<br>7           |
| Table 16: Median real annual household income (constant 2019 dollars) from 2006–2016 Figure 7: Median real annual household income (constant 2019 dollars) from 2006–2016 Table 17: Share of owner households by annual income in 2006 Table 18: Share of owner households by annual income in 2011                                                                                                                                                                        | 7<br>7<br>8<br>8           |
| Table 19: Share of owner households by annual income in 2016 Figure 8: Median annual household income among owner households from 2006–2016 Table 20: Share of renter households by annual income in 2006 Table 21: Share of renter households by annual income in 2011 Table 22: Share of renter households by annual income in 2016 Figure 9: Median annual household income among renter households from 2006–2016 Figure 10: Median income in 2016 by household tenure | 8<br>8<br>9<br>9<br>9<br>9 |
|                                                                                                                                                                                                                                                                                                                                                                                                                                                                            | 10<br>10                   |
| Table 23: Labour force (employed or unemployed but seeking employment) from 2006–201                                                                                                                                                                                                                                                                                                                                                                                       |                            |