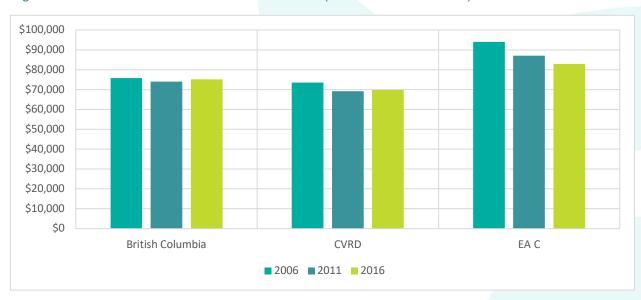

# **APPENDIX I**

HOUSING NEEDS ASSESMENT REPORT – AREA C COBBLE HILL
TABLES AND FIGURES

| SUMMARY                                                                                                                                                                                                                                                                                                                                                                                                                                                                    | 1                          |
|----------------------------------------------------------------------------------------------------------------------------------------------------------------------------------------------------------------------------------------------------------------------------------------------------------------------------------------------------------------------------------------------------------------------------------------------------------------------------|----------------------------|
| Housing Needs  Table 1: Electoral area C projection of units needed 2020 and 2025                                                                                                                                                                                                                                                                                                                                                                                          | <b>1</b><br>1              |
| DEMOGRAPHIC PROFILE                                                                                                                                                                                                                                                                                                                                                                                                                                                        | 1                          |
| Population Table 2: Population over time from 2006–2016 Figure 1: Five-year growth and ten-year population growth by jurisdiction from 2006–2016 Table 3: Share of CVRD population over time from 2006–2016                                                                                                                                                                                                                                                                | <b>1</b> 1 1 2             |
| Age Table 4: Age distribution by jurisdiction in 2006 Table 5: Age distribution by jurisdiction in 2011 Table 6: Age distribution by jurisdiction in 2016 Figure 2: Average age by jurisdiction over time from 2006–2016                                                                                                                                                                                                                                                   | 2<br>2<br>2<br>2<br>2      |
| Household Size  Table 7: Distribution of households by number of persons in 2006  Table 8: Distribution of households by number of persons in 2011  Table 9: Distribution of households by number of persons in 2016  Figure 3: Average household size by jurisdiction over time from 2006–2016                                                                                                                                                                            | 3<br>3<br>3<br>3           |
| Tenure Table 10: Share of households renting between 2006 and 2016 Figure 4: Share of households renting from 2006–2016 Table 11: Renters in subsidized housing as share of total households from 2011–2016 Figure 5: Renters in subsidized housing as share of total households from 2011–2016                                                                                                                                                                            | <b>4</b> 4 4 5             |
| Transportation Table 12: Annual rides and trips by bus route in the CVRD in 2019.                                                                                                                                                                                                                                                                                                                                                                                          | <b>5</b> 5                 |
| INCOME AND ECONOMY                                                                                                                                                                                                                                                                                                                                                                                                                                                         | 6                          |
| Household Income Table 13: Share of households by annual income in 2006 Table 14: Share of households by annual income in 2011 Table 15: Share of households by annual income in 2016 Figure 6: Median annual household income from 2006–2016                                                                                                                                                                                                                              | 6<br>6<br>6<br>7           |
| Table 16: Median real annual household income (constant 2019 dollars) from 2006–2016 Figure 7: Median real annual household income (constant 2019 dollars) from 2006–2016 Table 17: Share of owner households by annual income in 2006 Table 18: Share of owner households by annual income in 2011                                                                                                                                                                        | 7<br>7<br>8<br>8           |
| Table 19: Share of owner households by annual income in 2016 Figure 8: Median annual household income among owner households from 2006–2016 Table 20: Share of renter households by annual income in 2006 Table 21: Share of renter households by annual income in 2011 Table 22: Share of renter households by annual income in 2016 Figure 9: Median annual household income among renter households from 2006–2016 Figure 10: Median income in 2016 by household tenure | 8<br>8<br>9<br>9<br>9<br>9 |
|                                                                                                                                                                                                                                                                                                                                                                                                                                                                            | 10<br>10                   |
| Table 23: Labour force (employed or unemployed but seeking employment) from 2006–201                                                                                                                                                                                                                                                                                                                                                                                       |                            |