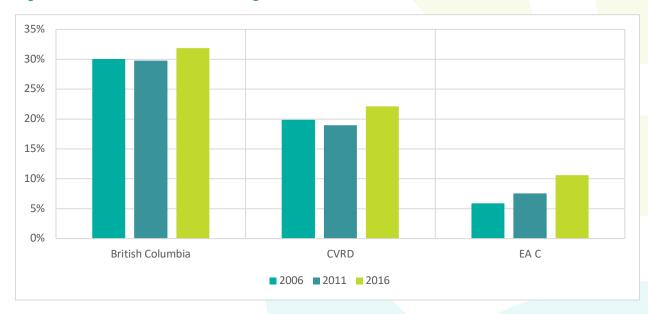

# **APPENDIX I**

HOUSING NEEDS ASSESMENT REPORT – AREA C COBBLE HILL
TABLES AND FIGURES

| SUMMARY                                                                                                                                                                                                                                                                                                                                                                                                                                                                    | 1                          |
|----------------------------------------------------------------------------------------------------------------------------------------------------------------------------------------------------------------------------------------------------------------------------------------------------------------------------------------------------------------------------------------------------------------------------------------------------------------------------|----------------------------|
| Housing Needs  Table 1: Electoral area C projection of units needed 2020 and 2025                                                                                                                                                                                                                                                                                                                                                                                          | <b>1</b><br>1              |
| DEMOGRAPHIC PROFILE                                                                                                                                                                                                                                                                                                                                                                                                                                                        | 1                          |
| Population Table 2: Population over time from 2006–2016 Figure 1: Five-year growth and ten-year population growth by jurisdiction from 2006–2016 Table 3: Share of CVRD population over time from 2006–2016                                                                                                                                                                                                                                                                | <b>1</b> 1 1 2             |
| Age Table 4: Age distribution by jurisdiction in 2006 Table 5: Age distribution by jurisdiction in 2011 Table 6: Age distribution by jurisdiction in 2016 Figure 2: Average age by jurisdiction over time from 2006–2016                                                                                                                                                                                                                                                   | 2<br>2<br>2<br>2<br>2      |
| Household Size  Table 7: Distribution of households by number of persons in 2006  Table 8: Distribution of households by number of persons in 2011  Table 9: Distribution of households by number of persons in 2016  Figure 3: Average household size by jurisdiction over time from 2006–2016                                                                                                                                                                            | 3<br>3<br>3<br>3           |
| Tenure Table 10: Share of households renting between 2006 and 2016 Figure 4: Share of households renting from 2006–2016 Table 11: Renters in subsidized housing as share of total households from 2011–2016 Figure 5: Renters in subsidized housing as share of total households from 2011–2016                                                                                                                                                                            | <b>4</b> 4 4 5             |
| Transportation Table 12: Annual rides and trips by bus route in the CVRD in 2019.                                                                                                                                                                                                                                                                                                                                                                                          | <b>5</b> 5                 |
| INCOME AND ECONOMY                                                                                                                                                                                                                                                                                                                                                                                                                                                         | 6                          |
| Household Income Table 13: Share of households by annual income in 2006 Table 14: Share of households by annual income in 2011 Table 15: Share of households by annual income in 2016 Figure 6: Median annual household income from 2006–2016                                                                                                                                                                                                                              | 6<br>6<br>6<br>7           |
| Table 16: Median real annual household income (constant 2019 dollars) from 2006–2016 Figure 7: Median real annual household income (constant 2019 dollars) from 2006–2016 Table 17: Share of owner households by annual income in 2006 Table 18: Share of owner households by annual income in 2011                                                                                                                                                                        | 7<br>7<br>8<br>8           |
| Table 19: Share of owner households by annual income in 2016 Figure 8: Median annual household income among owner households from 2006–2016 Table 20: Share of renter households by annual income in 2006 Table 21: Share of renter households by annual income in 2011 Table 22: Share of renter households by annual income in 2016 Figure 9: Median annual household income among renter households from 2006–2016 Figure 10: Median income in 2016 by household tenure | 8<br>8<br>9<br>9<br>9<br>9 |
|                                                                                                                                                                                                                                                                                                                                                                                                                                                                            | 10<br>10                   |
| Table 23: Labour force (employed or unemployed but seeking employment) from 2006–201                                                                                                                                                                                                                                                                                                                                                                                       |                            |