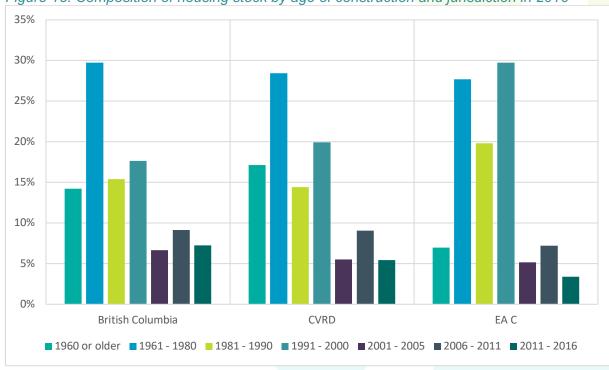

# **APPENDIX I**

HOUSING NEEDS ASSESMENT REPORT – AREA C COBBLE HILL
TABLES AND FIGURES

| SUMMARY                                                                                                                                                                                                                                                                                                                                                                                                                                                                    | 1                          |
|----------------------------------------------------------------------------------------------------------------------------------------------------------------------------------------------------------------------------------------------------------------------------------------------------------------------------------------------------------------------------------------------------------------------------------------------------------------------------|----------------------------|
| Housing Needs  Table 1: Electoral area C projection of units needed 2020 and 2025                                                                                                                                                                                                                                                                                                                                                                                          | <b>1</b><br>1              |
| DEMOGRAPHIC PROFILE                                                                                                                                                                                                                                                                                                                                                                                                                                                        | 1                          |
| Population Table 2: Population over time from 2006–2016 Figure 1: Five-year growth and ten-year population growth by jurisdiction from 2006–2016 Table 3: Share of CVRD population over time from 2006–2016                                                                                                                                                                                                                                                                | <b>1</b> 1 1 2             |
| Age Table 4: Age distribution by jurisdiction in 2006 Table 5: Age distribution by jurisdiction in 2011 Table 6: Age distribution by jurisdiction in 2016 Figure 2: Average age by jurisdiction over time from 2006–2016                                                                                                                                                                                                                                                   | 2<br>2<br>2<br>2<br>2      |
| Household Size  Table 7: Distribution of households by number of persons in 2006  Table 8: Distribution of households by number of persons in 2011  Table 9: Distribution of households by number of persons in 2016  Figure 3: Average household size by jurisdiction over time from 2006–2016                                                                                                                                                                            | 3<br>3<br>3<br>3           |
| Tenure Table 10: Share of households renting between 2006 and 2016 Figure 4: Share of households renting from 2006–2016 Table 11: Renters in subsidized housing as share of total households from 2011–2016 Figure 5: Renters in subsidized housing as share of total households from 2011–2016                                                                                                                                                                            | <b>4</b> 4 4 5             |
| Transportation Table 12: Annual rides and trips by bus route in the CVRD in 2019.                                                                                                                                                                                                                                                                                                                                                                                          | <b>5</b> 5                 |
| INCOME AND ECONOMY                                                                                                                                                                                                                                                                                                                                                                                                                                                         | 6                          |
| Household Income Table 13: Share of households by annual income in 2006 Table 14: Share of households by annual income in 2011 Table 15: Share of households by annual income in 2016 Figure 6: Median annual household income from 2006–2016                                                                                                                                                                                                                              | 6<br>6<br>6<br>7           |
| Table 16: Median real annual household income (constant 2019 dollars) from 2006–2016 Figure 7: Median real annual household income (constant 2019 dollars) from 2006–2016 Table 17: Share of owner households by annual income in 2006 Table 18: Share of owner households by annual income in 2011                                                                                                                                                                        | 7<br>7<br>8<br>8           |
| Table 19: Share of owner households by annual income in 2016 Figure 8: Median annual household income among owner households from 2006–2016 Table 20: Share of renter households by annual income in 2006 Table 21: Share of renter households by annual income in 2011 Table 22: Share of renter households by annual income in 2016 Figure 9: Median annual household income among renter households from 2006–2016 Figure 10: Median income in 2016 by household tenure | 8<br>8<br>9<br>9<br>9<br>9 |
|                                                                                                                                                                                                                                                                                                                                                                                                                                                                            | 10<br>10                   |
| Table 23: Labour force (employed or unemployed but seeking employment) from 2006–201                                                                                                                                                                                                                                                                                                                                                                                       |                            |