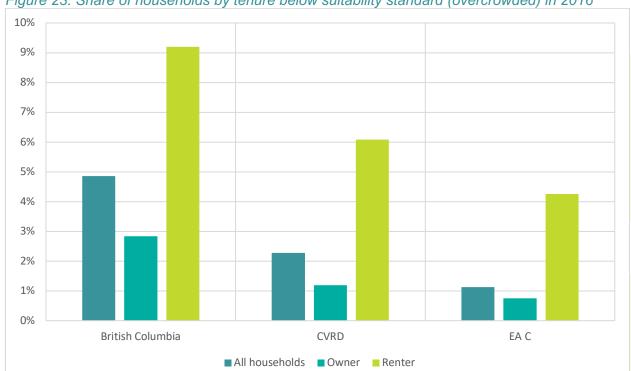

# **APPENDIX I**

HOUSING NEEDS ASSESMENT REPORT – AREA C COBBLE HILL
TABLES AND FIGURES

| SUMMARY                                                                                                                                                                                                                                                                                                                                                                                                                                                                    | 1                          |
|----------------------------------------------------------------------------------------------------------------------------------------------------------------------------------------------------------------------------------------------------------------------------------------------------------------------------------------------------------------------------------------------------------------------------------------------------------------------------|----------------------------|
| Housing Needs  Table 1: Electoral area C projection of units needed 2020 and 2025                                                                                                                                                                                                                                                                                                                                                                                          | <b>1</b><br>1              |
| DEMOGRAPHIC PROFILE                                                                                                                                                                                                                                                                                                                                                                                                                                                        | 1                          |
| Population Table 2: Population over time from 2006–2016 Figure 1: Five-year growth and ten-year population growth by jurisdiction from 2006–2016 Table 3: Share of CVRD population over time from 2006–2016                                                                                                                                                                                                                                                                | <b>1</b> 1 1 2             |
| Age Table 4: Age distribution by jurisdiction in 2006 Table 5: Age distribution by jurisdiction in 2011 Table 6: Age distribution by jurisdiction in 2016 Figure 2: Average age by jurisdiction over time from 2006–2016                                                                                                                                                                                                                                                   | 2<br>2<br>2<br>2<br>2      |
| Household Size  Table 7: Distribution of households by number of persons in 2006  Table 8: Distribution of households by number of persons in 2011  Table 9: Distribution of households by number of persons in 2016  Figure 3: Average household size by jurisdiction over time from 2006–2016                                                                                                                                                                            | 3<br>3<br>3<br>3           |
| Tenure Table 10: Share of households renting between 2006 and 2016 Figure 4: Share of households renting from 2006–2016 Table 11: Renters in subsidized housing as share of total households from 2011–2016 Figure 5: Renters in subsidized housing as share of total households from 2011–2016                                                                                                                                                                            | <b>4</b> 4 4 5             |
| Transportation Table 12: Annual rides and trips by bus route in the CVRD in 2019.                                                                                                                                                                                                                                                                                                                                                                                          | <b>5</b> 5                 |
| INCOME AND ECONOMY                                                                                                                                                                                                                                                                                                                                                                                                                                                         | 6                          |
| Household Income Table 13: Share of households by annual income in 2006 Table 14: Share of households by annual income in 2011 Table 15: Share of households by annual income in 2016 Figure 6: Median annual household income from 2006–2016                                                                                                                                                                                                                              | 6<br>6<br>6<br>7           |
| Table 16: Median real annual household income (constant 2019 dollars) from 2006–2016 Figure 7: Median real annual household income (constant 2019 dollars) from 2006–2016 Table 17: Share of owner households by annual income in 2006 Table 18: Share of owner households by annual income in 2011                                                                                                                                                                        | 7<br>7<br>8<br>8           |
| Table 19: Share of owner households by annual income in 2016 Figure 8: Median annual household income among owner households from 2006–2016 Table 20: Share of renter households by annual income in 2006 Table 21: Share of renter households by annual income in 2011 Table 22: Share of renter households by annual income in 2016 Figure 9: Median annual household income among renter households from 2006–2016 Figure 10: Median income in 2016 by household tenure | 8<br>8<br>9<br>9<br>9<br>9 |
|                                                                                                                                                                                                                                                                                                                                                                                                                                                                            | 10<br>10                   |
| Table 23: Labour force (employed or unemployed but seeking employment) from 2006–201                                                                                                                                                                                                                                                                                                                                                                                       |                            |