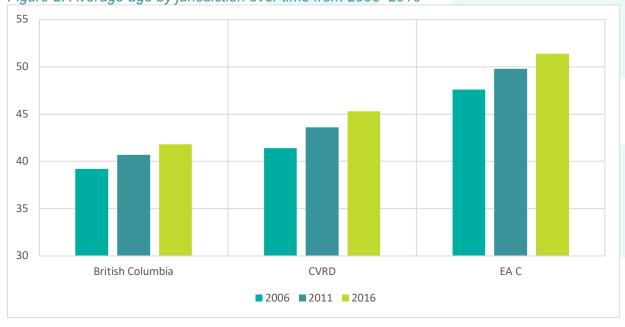

# **APPENDIX I**

HOUSING NEEDS ASSESMENT REPORT – AREA C COBBLE HILL
TABLES AND FIGURES

| SUMMARY                                                                                                                                                                                                                                                                                                                                                                                                                                                                    | 1                          |
|----------------------------------------------------------------------------------------------------------------------------------------------------------------------------------------------------------------------------------------------------------------------------------------------------------------------------------------------------------------------------------------------------------------------------------------------------------------------------|----------------------------|
| Housing Needs  Table 1: Electoral area C projection of units needed 2020 and 2025                                                                                                                                                                                                                                                                                                                                                                                          | <b>1</b><br>1              |
| DEMOGRAPHIC PROFILE                                                                                                                                                                                                                                                                                                                                                                                                                                                        | 1                          |
| Population Table 2: Population over time from 2006–2016 Figure 1: Five-year growth and ten-year population growth by jurisdiction from 2006–2016 Table 3: Share of CVRD population over time from 2006–2016                                                                                                                                                                                                                                                                | <b>1</b> 1 1 2             |
| Age Table 4: Age distribution by jurisdiction in 2006 Table 5: Age distribution by jurisdiction in 2011 Table 6: Age distribution by jurisdiction in 2016 Figure 2: Average age by jurisdiction over time from 2006–2016                                                                                                                                                                                                                                                   | 2<br>2<br>2<br>2<br>2      |
| Household Size  Table 7: Distribution of households by number of persons in 2006  Table 8: Distribution of households by number of persons in 2011  Table 9: Distribution of households by number of persons in 2016  Figure 3: Average household size by jurisdiction over time from 2006–2016                                                                                                                                                                            | 3<br>3<br>3<br>3           |
| Tenure Table 10: Share of households renting between 2006 and 2016 Figure 4: Share of households renting from 2006–2016 Table 11: Renters in subsidized housing as share of total households from 2011–2016 Figure 5: Renters in subsidized housing as share of total households from 2011–2016                                                                                                                                                                            | <b>4</b> 4 4 5             |
| Transportation Table 12: Annual rides and trips by bus route in the CVRD in 2019.                                                                                                                                                                                                                                                                                                                                                                                          | <b>5</b> 5                 |
| INCOME AND ECONOMY                                                                                                                                                                                                                                                                                                                                                                                                                                                         | 6                          |
| Household Income Table 13: Share of households by annual income in 2006 Table 14: Share of households by annual income in 2011 Table 15: Share of households by annual income in 2016 Figure 6: Median annual household income from 2006–2016                                                                                                                                                                                                                              | 6<br>6<br>6<br>7           |
| Table 16: Median real annual household income (constant 2019 dollars) from 2006–2016 Figure 7: Median real annual household income (constant 2019 dollars) from 2006–2016 Table 17: Share of owner households by annual income in 2006 Table 18: Share of owner households by annual income in 2011                                                                                                                                                                        | 7<br>7<br>8<br>8           |
| Table 19: Share of owner households by annual income in 2016 Figure 8: Median annual household income among owner households from 2006–2016 Table 20: Share of renter households by annual income in 2006 Table 21: Share of renter households by annual income in 2011 Table 22: Share of renter households by annual income in 2016 Figure 9: Median annual household income among renter households from 2006–2016 Figure 10: Median income in 2016 by household tenure | 8<br>8<br>9<br>9<br>9<br>9 |
|                                                                                                                                                                                                                                                                                                                                                                                                                                                                            | 10<br>10                   |
| Table 23: Labour force (employed or unemployed but seeking employment) from 2006–201                                                                                                                                                                                                                                                                                                                                                                                       |                            |