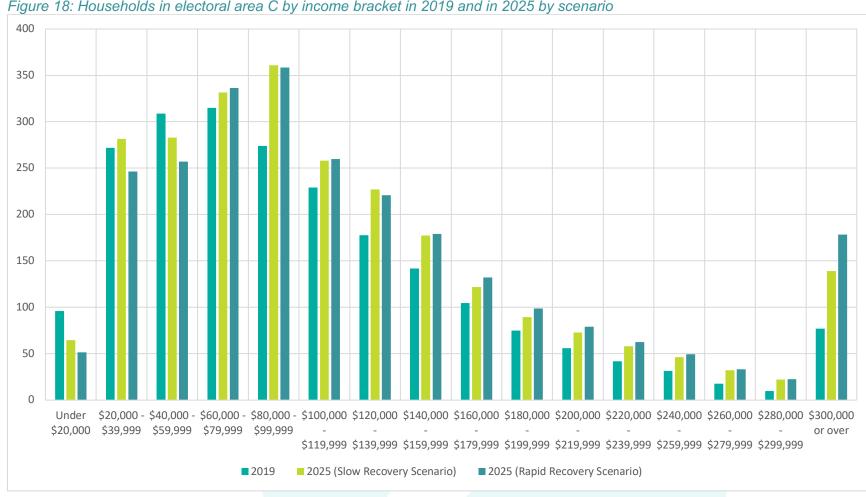

# **APPENDIX I**

HOUSING NEEDS ASSESMENT REPORT – AREA C COBBLE HILL
TABLES AND FIGURES

| SUMMARY                                                                                                                                                                                                                                                                                                                                                                                                                                                                    | 1                          |
|----------------------------------------------------------------------------------------------------------------------------------------------------------------------------------------------------------------------------------------------------------------------------------------------------------------------------------------------------------------------------------------------------------------------------------------------------------------------------|----------------------------|
| Housing Needs  Table 1: Electoral area C projection of units needed 2020 and 2025                                                                                                                                                                                                                                                                                                                                                                                          | <b>1</b><br>1              |
| DEMOGRAPHIC PROFILE                                                                                                                                                                                                                                                                                                                                                                                                                                                        | 1                          |
| Population Table 2: Population over time from 2006–2016 Figure 1: Five-year growth and ten-year population growth by jurisdiction from 2006–2016 Table 3: Share of CVRD population over time from 2006–2016                                                                                                                                                                                                                                                                | <b>1</b> 1 1 2             |
| Age Table 4: Age distribution by jurisdiction in 2006 Table 5: Age distribution by jurisdiction in 2011 Table 6: Age distribution by jurisdiction in 2016 Figure 2: Average age by jurisdiction over time from 2006–2016                                                                                                                                                                                                                                                   | 2<br>2<br>2<br>2<br>2      |
| Household Size  Table 7: Distribution of households by number of persons in 2006  Table 8: Distribution of households by number of persons in 2011  Table 9: Distribution of households by number of persons in 2016  Figure 3: Average household size by jurisdiction over time from 2006–2016                                                                                                                                                                            | 3<br>3<br>3<br>3           |
| Tenure Table 10: Share of households renting between 2006 and 2016 Figure 4: Share of households renting from 2006–2016 Table 11: Renters in subsidized housing as share of total households from 2011–2016 Figure 5: Renters in subsidized housing as share of total households from 2011–2016                                                                                                                                                                            | <b>4</b> 4 4 5             |
| Transportation Table 12: Annual rides and trips by bus route in the CVRD in 2019.                                                                                                                                                                                                                                                                                                                                                                                          | <b>5</b> 5                 |
| INCOME AND ECONOMY                                                                                                                                                                                                                                                                                                                                                                                                                                                         | 6                          |
| Household Income Table 13: Share of households by annual income in 2006 Table 14: Share of households by annual income in 2011 Table 15: Share of households by annual income in 2016 Figure 6: Median annual household income from 2006–2016                                                                                                                                                                                                                              | 6<br>6<br>6<br>7           |
| Table 16: Median real annual household income (constant 2019 dollars) from 2006–2016 Figure 7: Median real annual household income (constant 2019 dollars) from 2006–2016 Table 17: Share of owner households by annual income in 2006 Table 18: Share of owner households by annual income in 2011                                                                                                                                                                        | 7<br>7<br>8<br>8           |
| Table 19: Share of owner households by annual income in 2016 Figure 8: Median annual household income among owner households from 2006–2016 Table 20: Share of renter households by annual income in 2006 Table 21: Share of renter households by annual income in 2011 Table 22: Share of renter households by annual income in 2016 Figure 9: Median annual household income among renter households from 2006–2016 Figure 10: Median income in 2016 by household tenure | 8<br>8<br>9<br>9<br>9<br>9 |
|                                                                                                                                                                                                                                                                                                                                                                                                                                                                            | 10<br>10                   |
| Table 23: Labour force (employed or unemployed but seeking employment) from 2006–201                                                                                                                                                                                                                                                                                                                                                                                       |                            |