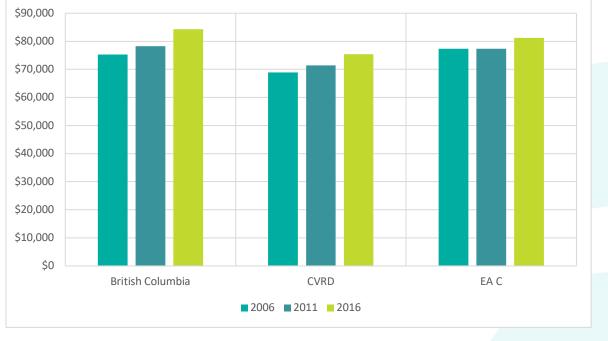

# **APPENDIX I**

HOUSING NEEDS ASSESMENT REPORT – AREA C COBBLE HILL
TABLES AND FIGURES

| SUMMARY                                                                                                                                                                                                                                                                                                                                                                                                                                                                    | 1                          |
|----------------------------------------------------------------------------------------------------------------------------------------------------------------------------------------------------------------------------------------------------------------------------------------------------------------------------------------------------------------------------------------------------------------------------------------------------------------------------|----------------------------|
| Housing Needs  Table 1: Electoral area C projection of units needed 2020 and 2025                                                                                                                                                                                                                                                                                                                                                                                          | <b>1</b><br>1              |
| DEMOGRAPHIC PROFILE                                                                                                                                                                                                                                                                                                                                                                                                                                                        | 1                          |
| Population Table 2: Population over time from 2006–2016 Figure 1: Five-year growth and ten-year population growth by jurisdiction from 2006–2016 Table 3: Share of CVRD population over time from 2006–2016                                                                                                                                                                                                                                                                | <b>1</b> 1 1 2             |
| Age Table 4: Age distribution by jurisdiction in 2006 Table 5: Age distribution by jurisdiction in 2011 Table 6: Age distribution by jurisdiction in 2016 Figure 2: Average age by jurisdiction over time from 2006–2016                                                                                                                                                                                                                                                   | 2<br>2<br>2<br>2<br>2      |
| Household Size  Table 7: Distribution of households by number of persons in 2006  Table 8: Distribution of households by number of persons in 2011  Table 9: Distribution of households by number of persons in 2016  Figure 3: Average household size by jurisdiction over time from 2006–2016                                                                                                                                                                            | 3<br>3<br>3<br>3           |
| Tenure Table 10: Share of households renting between 2006 and 2016 Figure 4: Share of households renting from 2006–2016 Table 11: Renters in subsidized housing as share of total households from 2011–2016 Figure 5: Renters in subsidized housing as share of total households from 2011–2016                                                                                                                                                                            | <b>4</b> 4 4 5             |
| Transportation Table 12: Annual rides and trips by bus route in the CVRD in 2019.                                                                                                                                                                                                                                                                                                                                                                                          | <b>5</b> 5                 |
| INCOME AND ECONOMY                                                                                                                                                                                                                                                                                                                                                                                                                                                         | 6                          |
| Household Income Table 13: Share of households by annual income in 2006 Table 14: Share of households by annual income in 2011 Table 15: Share of households by annual income in 2016 Figure 6: Median annual household income from 2006–2016                                                                                                                                                                                                                              | 6<br>6<br>6<br>7           |
| Table 16: Median real annual household income (constant 2019 dollars) from 2006–2016 Figure 7: Median real annual household income (constant 2019 dollars) from 2006–2016 Table 17: Share of owner households by annual income in 2006 Table 18: Share of owner households by annual income in 2011                                                                                                                                                                        | 7<br>7<br>8<br>8           |
| Table 19: Share of owner households by annual income in 2016 Figure 8: Median annual household income among owner households from 2006–2016 Table 20: Share of renter households by annual income in 2006 Table 21: Share of renter households by annual income in 2011 Table 22: Share of renter households by annual income in 2016 Figure 9: Median annual household income among renter households from 2006–2016 Figure 10: Median income in 2016 by household tenure | 8<br>8<br>9<br>9<br>9<br>9 |
|                                                                                                                                                                                                                                                                                                                                                                                                                                                                            | 10<br>10                   |
| Table 23: Labour force (employed or unemployed but seeking employment) from 2006–201                                                                                                                                                                                                                                                                                                                                                                                       |                            |