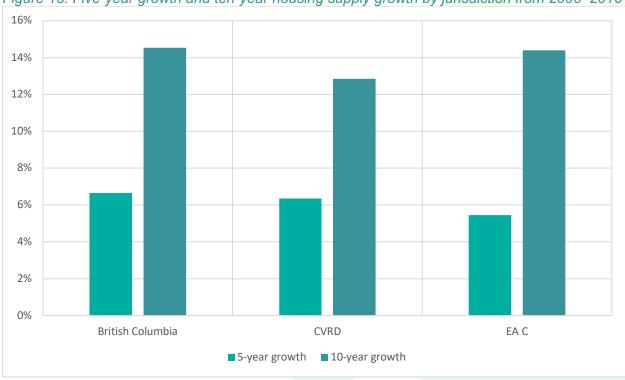

# **APPENDIX I**

HOUSING NEEDS ASSESMENT REPORT – AREA C COBBLE HILL
TABLES AND FIGURES

| SUMMARY                                                                                                                                                                                                                                                                                                                                                                                                                                                                    | 1                          |
|----------------------------------------------------------------------------------------------------------------------------------------------------------------------------------------------------------------------------------------------------------------------------------------------------------------------------------------------------------------------------------------------------------------------------------------------------------------------------|----------------------------|
| Housing Needs  Table 1: Electoral area C projection of units needed 2020 and 2025                                                                                                                                                                                                                                                                                                                                                                                          | <b>1</b><br>1              |
| DEMOGRAPHIC PROFILE                                                                                                                                                                                                                                                                                                                                                                                                                                                        | 1                          |
| Population Table 2: Population over time from 2006–2016 Figure 1: Five-year growth and ten-year population growth by jurisdiction from 2006–2016 Table 3: Share of CVRD population over time from 2006–2016                                                                                                                                                                                                                                                                | <b>1</b> 1 1 2             |
| Age Table 4: Age distribution by jurisdiction in 2006 Table 5: Age distribution by jurisdiction in 2011 Table 6: Age distribution by jurisdiction in 2016 Figure 2: Average age by jurisdiction over time from 2006–2016                                                                                                                                                                                                                                                   | 2<br>2<br>2<br>2<br>2      |
| Household Size  Table 7: Distribution of households by number of persons in 2006  Table 8: Distribution of households by number of persons in 2011  Table 9: Distribution of households by number of persons in 2016  Figure 3: Average household size by jurisdiction over time from 2006–2016                                                                                                                                                                            | 3<br>3<br>3<br>3           |
| Tenure Table 10: Share of households renting between 2006 and 2016 Figure 4: Share of households renting from 2006–2016 Table 11: Renters in subsidized housing as share of total households from 2011–2016 Figure 5: Renters in subsidized housing as share of total households from 2011–2016                                                                                                                                                                            | <b>4</b> 4 4 5             |
| Transportation Table 12: Annual rides and trips by bus route in the CVRD in 2019.                                                                                                                                                                                                                                                                                                                                                                                          | <b>5</b> 5                 |
| INCOME AND ECONOMY                                                                                                                                                                                                                                                                                                                                                                                                                                                         | 6                          |
| Household Income Table 13: Share of households by annual income in 2006 Table 14: Share of households by annual income in 2011 Table 15: Share of households by annual income in 2016 Figure 6: Median annual household income from 2006–2016                                                                                                                                                                                                                              | 6<br>6<br>6<br>7           |
| Table 16: Median real annual household income (constant 2019 dollars) from 2006–2016 Figure 7: Median real annual household income (constant 2019 dollars) from 2006–2016 Table 17: Share of owner households by annual income in 2006 Table 18: Share of owner households by annual income in 2011                                                                                                                                                                        | 7<br>7<br>8<br>8           |
| Table 19: Share of owner households by annual income in 2016 Figure 8: Median annual household income among owner households from 2006–2016 Table 20: Share of renter households by annual income in 2006 Table 21: Share of renter households by annual income in 2011 Table 22: Share of renter households by annual income in 2016 Figure 9: Median annual household income among renter households from 2006–2016 Figure 10: Median income in 2016 by household tenure | 8<br>8<br>9<br>9<br>9<br>9 |
|                                                                                                                                                                                                                                                                                                                                                                                                                                                                            | 10<br>10                   |
| Table 23: Labour force (employed or unemployed but seeking employment) from 2006–201                                                                                                                                                                                                                                                                                                                                                                                       |                            |