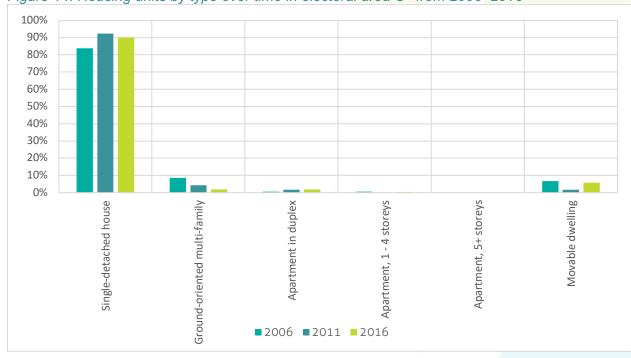

# **APPENDIX I**

HOUSING NEEDS ASSESMENT REPORT – AREA C COBBLE HILL
TABLES AND FIGURES

| SUMMARY                                                                                                                                                                                                                                                                                                                                                                                                                                                                    | 1                          |
|----------------------------------------------------------------------------------------------------------------------------------------------------------------------------------------------------------------------------------------------------------------------------------------------------------------------------------------------------------------------------------------------------------------------------------------------------------------------------|----------------------------|
| Housing Needs  Table 1: Electoral area C projection of units needed 2020 and 2025                                                                                                                                                                                                                                                                                                                                                                                          | <b>1</b><br>1              |
| DEMOGRAPHIC PROFILE                                                                                                                                                                                                                                                                                                                                                                                                                                                        | 1                          |
| Population Table 2: Population over time from 2006–2016 Figure 1: Five-year growth and ten-year population growth by jurisdiction from 2006–2016 Table 3: Share of CVRD population over time from 2006–2016                                                                                                                                                                                                                                                                | <b>1</b> 1 1 2             |
| Age Table 4: Age distribution by jurisdiction in 2006 Table 5: Age distribution by jurisdiction in 2011 Table 6: Age distribution by jurisdiction in 2016 Figure 2: Average age by jurisdiction over time from 2006–2016                                                                                                                                                                                                                                                   | 2<br>2<br>2<br>2<br>2      |
| Household Size  Table 7: Distribution of households by number of persons in 2006  Table 8: Distribution of households by number of persons in 2011  Table 9: Distribution of households by number of persons in 2016  Figure 3: Average household size by jurisdiction over time from 2006–2016                                                                                                                                                                            | 3<br>3<br>3<br>3           |
| Tenure Table 10: Share of households renting between 2006 and 2016 Figure 4: Share of households renting from 2006–2016 Table 11: Renters in subsidized housing as share of total households from 2011–2016 Figure 5: Renters in subsidized housing as share of total households from 2011–2016                                                                                                                                                                            | <b>4</b> 4 4 5             |
| Transportation Table 12: Annual rides and trips by bus route in the CVRD in 2019.                                                                                                                                                                                                                                                                                                                                                                                          | <b>5</b> 5                 |
| INCOME AND ECONOMY                                                                                                                                                                                                                                                                                                                                                                                                                                                         | 6                          |
| Household Income Table 13: Share of households by annual income in 2006 Table 14: Share of households by annual income in 2011 Table 15: Share of households by annual income in 2016 Figure 6: Median annual household income from 2006–2016                                                                                                                                                                                                                              | 6<br>6<br>6<br>7           |
| Table 16: Median real annual household income (constant 2019 dollars) from 2006–2016 Figure 7: Median real annual household income (constant 2019 dollars) from 2006–2016 Table 17: Share of owner households by annual income in 2006 Table 18: Share of owner households by annual income in 2011                                                                                                                                                                        | 7<br>7<br>8<br>8           |
| Table 19: Share of owner households by annual income in 2016 Figure 8: Median annual household income among owner households from 2006–2016 Table 20: Share of renter households by annual income in 2006 Table 21: Share of renter households by annual income in 2011 Table 22: Share of renter households by annual income in 2016 Figure 9: Median annual household income among renter households from 2006–2016 Figure 10: Median income in 2016 by household tenure | 8<br>8<br>9<br>9<br>9<br>9 |
|                                                                                                                                                                                                                                                                                                                                                                                                                                                                            | 10<br>10                   |
| Table 23: Labour force (employed or unemployed but seeking employment) from 2006–201                                                                                                                                                                                                                                                                                                                                                                                       |                            |