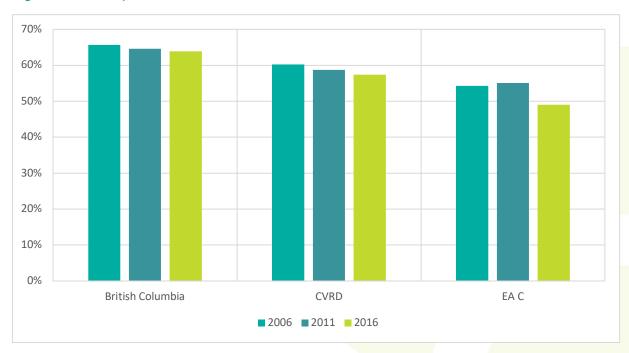

# **APPENDIX I**

HOUSING NEEDS ASSESMENT REPORT – AREA C COBBLE HILL
TABLES AND FIGURES

| SUMMARY                                                                                                                                                                                                                                                                                                                                                                                                                                                                    | 1                          |
|----------------------------------------------------------------------------------------------------------------------------------------------------------------------------------------------------------------------------------------------------------------------------------------------------------------------------------------------------------------------------------------------------------------------------------------------------------------------------|----------------------------|
| Housing Needs  Table 1: Electoral area C projection of units needed 2020 and 2025                                                                                                                                                                                                                                                                                                                                                                                          | <b>1</b><br>1              |
| DEMOGRAPHIC PROFILE                                                                                                                                                                                                                                                                                                                                                                                                                                                        | 1                          |
| Population Table 2: Population over time from 2006–2016 Figure 1: Five-year growth and ten-year population growth by jurisdiction from 2006–2016 Table 3: Share of CVRD population over time from 2006–2016                                                                                                                                                                                                                                                                | <b>1</b> 1 1 2             |
| Age Table 4: Age distribution by jurisdiction in 2006 Table 5: Age distribution by jurisdiction in 2011 Table 6: Age distribution by jurisdiction in 2016 Figure 2: Average age by jurisdiction over time from 2006–2016                                                                                                                                                                                                                                                   | 2<br>2<br>2<br>2<br>2      |
| Household Size  Table 7: Distribution of households by number of persons in 2006  Table 8: Distribution of households by number of persons in 2011  Table 9: Distribution of households by number of persons in 2016  Figure 3: Average household size by jurisdiction over time from 2006–2016                                                                                                                                                                            | 3<br>3<br>3<br>3           |
| Tenure Table 10: Share of households renting between 2006 and 2016 Figure 4: Share of households renting from 2006–2016 Table 11: Renters in subsidized housing as share of total households from 2011–2016 Figure 5: Renters in subsidized housing as share of total households from 2011–2016                                                                                                                                                                            | <b>4</b> 4 4 5             |
| Transportation Table 12: Annual rides and trips by bus route in the CVRD in 2019.                                                                                                                                                                                                                                                                                                                                                                                          | <b>5</b> 5                 |
| INCOME AND ECONOMY                                                                                                                                                                                                                                                                                                                                                                                                                                                         | 6                          |
| Household Income Table 13: Share of households by annual income in 2006 Table 14: Share of households by annual income in 2011 Table 15: Share of households by annual income in 2016 Figure 6: Median annual household income from 2006–2016                                                                                                                                                                                                                              | 6<br>6<br>6<br>7           |
| Table 16: Median real annual household income (constant 2019 dollars) from 2006–2016 Figure 7: Median real annual household income (constant 2019 dollars) from 2006–2016 Table 17: Share of owner households by annual income in 2006 Table 18: Share of owner households by annual income in 2011                                                                                                                                                                        | 7<br>7<br>8<br>8           |
| Table 19: Share of owner households by annual income in 2016 Figure 8: Median annual household income among owner households from 2006–2016 Table 20: Share of renter households by annual income in 2006 Table 21: Share of renter households by annual income in 2011 Table 22: Share of renter households by annual income in 2016 Figure 9: Median annual household income among renter households from 2006–2016 Figure 10: Median income in 2016 by household tenure | 8<br>8<br>9<br>9<br>9<br>9 |
|                                                                                                                                                                                                                                                                                                                                                                                                                                                                            | 10<br>10                   |
| Table 23: Labour force (employed or unemployed but seeking employment) from 2006–201                                                                                                                                                                                                                                                                                                                                                                                       |                            |