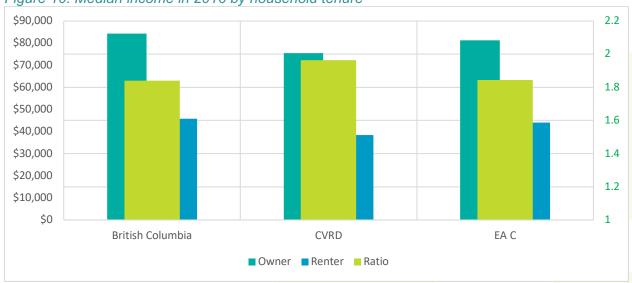

# **APPENDIX I**

HOUSING NEEDS ASSESMENT REPORT – AREA C COBBLE HILL
TABLES AND FIGURES

| SUMMARY                                                                                                                                                                                                                                                                                                                                                                                                                                                                    | 1                          |
|----------------------------------------------------------------------------------------------------------------------------------------------------------------------------------------------------------------------------------------------------------------------------------------------------------------------------------------------------------------------------------------------------------------------------------------------------------------------------|----------------------------|
| Housing Needs  Table 1: Electoral area C projection of units needed 2020 and 2025                                                                                                                                                                                                                                                                                                                                                                                          | <b>1</b><br>1              |
| DEMOGRAPHIC PROFILE                                                                                                                                                                                                                                                                                                                                                                                                                                                        | 1                          |
| Population Table 2: Population over time from 2006–2016 Figure 1: Five-year growth and ten-year population growth by jurisdiction from 2006–2016 Table 3: Share of CVRD population over time from 2006–2016                                                                                                                                                                                                                                                                | <b>1</b> 1 1 2             |
| Age Table 4: Age distribution by jurisdiction in 2006 Table 5: Age distribution by jurisdiction in 2011 Table 6: Age distribution by jurisdiction in 2016 Figure 2: Average age by jurisdiction over time from 2006–2016                                                                                                                                                                                                                                                   | 2<br>2<br>2<br>2<br>2      |
| Household Size  Table 7: Distribution of households by number of persons in 2006  Table 8: Distribution of households by number of persons in 2011  Table 9: Distribution of households by number of persons in 2016  Figure 3: Average household size by jurisdiction over time from 2006–2016                                                                                                                                                                            | 3<br>3<br>3<br>3           |
| Tenure Table 10: Share of households renting between 2006 and 2016 Figure 4: Share of households renting from 2006–2016 Table 11: Renters in subsidized housing as share of total households from 2011–2016 Figure 5: Renters in subsidized housing as share of total households from 2011–2016                                                                                                                                                                            | <b>4</b> 4 4 5             |
| Transportation Table 12: Annual rides and trips by bus route in the CVRD in 2019.                                                                                                                                                                                                                                                                                                                                                                                          | <b>5</b> 5                 |
| INCOME AND ECONOMY                                                                                                                                                                                                                                                                                                                                                                                                                                                         | 6                          |
| Household Income Table 13: Share of households by annual income in 2006 Table 14: Share of households by annual income in 2011 Table 15: Share of households by annual income in 2016 Figure 6: Median annual household income from 2006–2016                                                                                                                                                                                                                              | 6<br>6<br>6<br>7           |
| Table 16: Median real annual household income (constant 2019 dollars) from 2006–2016 Figure 7: Median real annual household income (constant 2019 dollars) from 2006–2016 Table 17: Share of owner households by annual income in 2006 Table 18: Share of owner households by annual income in 2011                                                                                                                                                                        | 7<br>7<br>8<br>8           |
| Table 19: Share of owner households by annual income in 2016 Figure 8: Median annual household income among owner households from 2006–2016 Table 20: Share of renter households by annual income in 2006 Table 21: Share of renter households by annual income in 2011 Table 22: Share of renter households by annual income in 2016 Figure 9: Median annual household income among renter households from 2006–2016 Figure 10: Median income in 2016 by household tenure | 8<br>8<br>9<br>9<br>9<br>9 |
|                                                                                                                                                                                                                                                                                                                                                                                                                                                                            | 10<br>10                   |
| Table 23: Labour force (employed or unemployed but seeking employment) from 2006–201                                                                                                                                                                                                                                                                                                                                                                                       |                            |