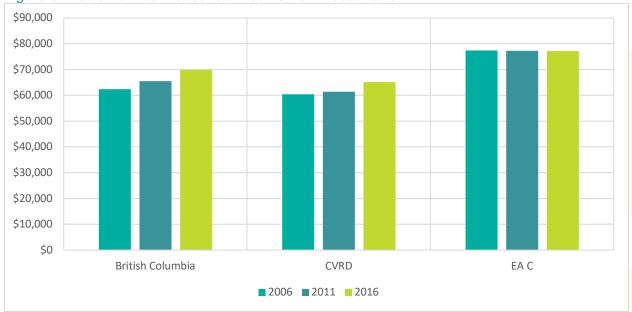

# **APPENDIX I**

HOUSING NEEDS ASSESMENT REPORT – AREA C COBBLE HILL
TABLES AND FIGURES

| SUMMARY                                                                                                                                                                                                                                                                                                                                                                                                                                                                    | 1                          |
|----------------------------------------------------------------------------------------------------------------------------------------------------------------------------------------------------------------------------------------------------------------------------------------------------------------------------------------------------------------------------------------------------------------------------------------------------------------------------|----------------------------|
| Housing Needs  Table 1: Electoral area C projection of units needed 2020 and 2025                                                                                                                                                                                                                                                                                                                                                                                          | <b>1</b><br>1              |
| DEMOGRAPHIC PROFILE                                                                                                                                                                                                                                                                                                                                                                                                                                                        | 1                          |
| Population Table 2: Population over time from 2006–2016 Figure 1: Five-year growth and ten-year population growth by jurisdiction from 2006–2016 Table 3: Share of CVRD population over time from 2006–2016                                                                                                                                                                                                                                                                | <b>1</b> 1 1 2             |
| Age Table 4: Age distribution by jurisdiction in 2006 Table 5: Age distribution by jurisdiction in 2011 Table 6: Age distribution by jurisdiction in 2016 Figure 2: Average age by jurisdiction over time from 2006–2016                                                                                                                                                                                                                                                   | 2<br>2<br>2<br>2<br>2      |
| Household Size  Table 7: Distribution of households by number of persons in 2006  Table 8: Distribution of households by number of persons in 2011  Table 9: Distribution of households by number of persons in 2016  Figure 3: Average household size by jurisdiction over time from 2006–2016                                                                                                                                                                            | 3<br>3<br>3<br>3           |
| Tenure Table 10: Share of households renting between 2006 and 2016 Figure 4: Share of households renting from 2006–2016 Table 11: Renters in subsidized housing as share of total households from 2011–2016 Figure 5: Renters in subsidized housing as share of total households from 2011–2016                                                                                                                                                                            | <b>4</b> 4 4 5             |
| Transportation Table 12: Annual rides and trips by bus route in the CVRD in 2019.                                                                                                                                                                                                                                                                                                                                                                                          | <b>5</b> 5                 |
| INCOME AND ECONOMY                                                                                                                                                                                                                                                                                                                                                                                                                                                         | 6                          |
| Household Income Table 13: Share of households by annual income in 2006 Table 14: Share of households by annual income in 2011 Table 15: Share of households by annual income in 2016 Figure 6: Median annual household income from 2006–2016                                                                                                                                                                                                                              | 6<br>6<br>6<br>7           |
| Table 16: Median real annual household income (constant 2019 dollars) from 2006–2016 Figure 7: Median real annual household income (constant 2019 dollars) from 2006–2016 Table 17: Share of owner households by annual income in 2006 Table 18: Share of owner households by annual income in 2011                                                                                                                                                                        | 7<br>7<br>8<br>8           |
| Table 19: Share of owner households by annual income in 2016 Figure 8: Median annual household income among owner households from 2006–2016 Table 20: Share of renter households by annual income in 2006 Table 21: Share of renter households by annual income in 2011 Table 22: Share of renter households by annual income in 2016 Figure 9: Median annual household income among renter households from 2006–2016 Figure 10: Median income in 2016 by household tenure | 8<br>8<br>9<br>9<br>9<br>9 |
|                                                                                                                                                                                                                                                                                                                                                                                                                                                                            | 10<br>10                   |
| Table 23: Labour force (employed or unemployed but seeking employment) from 2006–201                                                                                                                                                                                                                                                                                                                                                                                       |                            |